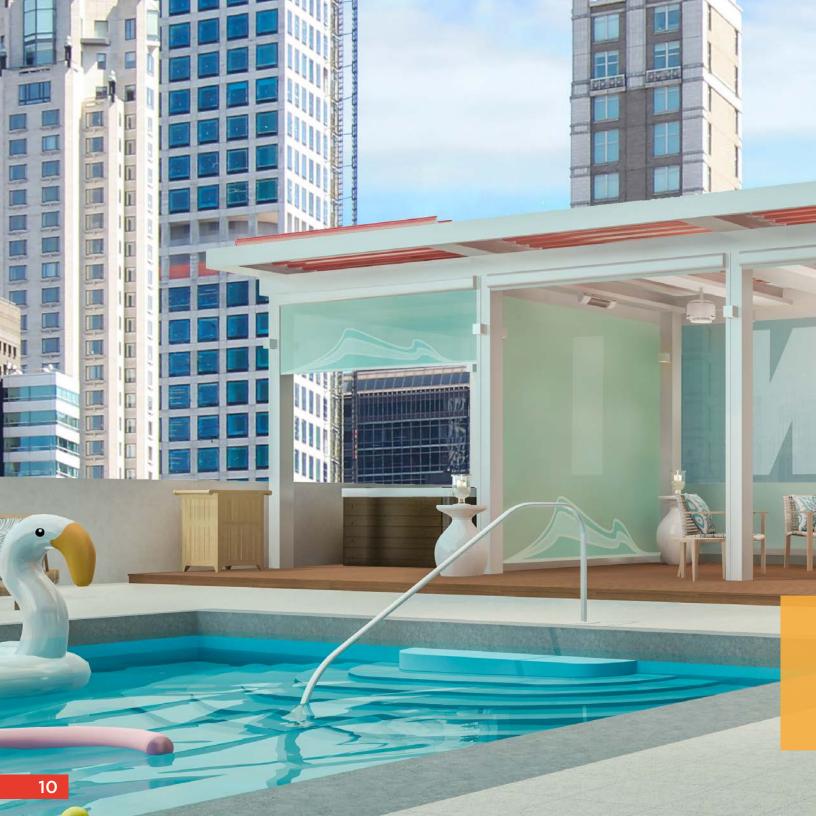

# VERSATILE ROOFTOP CABANA, THE ULTIMATE CUSTOMIZABLE SOLUTION FOR PREMIER EVENTS OR ENJOYING SUNNY DAYS

Design elements enable separation of overall space for one large area or multiple small areas.

Envision your
Equinox® Louvered Roof
system complementing your
home and lifestyle. Applications
include patios, decks, spas,
swimming pools, outdoor kitchens,
BBQ areas, gazebos, courtyards,
entryways or anywhere that sun,
light and weather control
is desired.