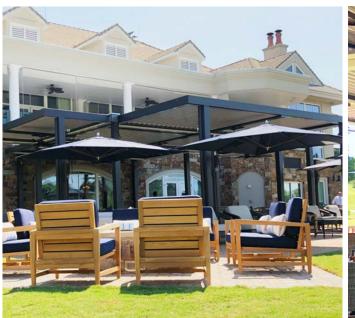

The Equinox® system is the ideal upgrade for any restaurant, hospitality or event venue, hotel, club house or revenue generating space. A fully customizable Equinox® system is ideal for clients seeking to increase the usable outdoor seating or entertainment area. This versatile system can be designed to fit any architectural style. Visit EquinoxRoof.com to find more inspiration and design ideas.