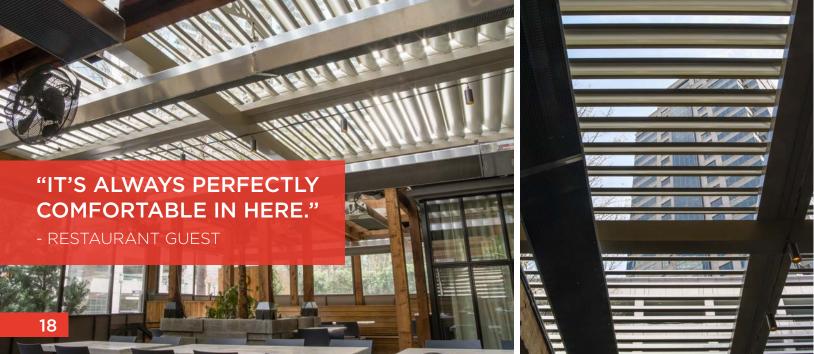

minate your space in style with the touch of a button
- Color matched mono point, sconce, and down light options
- Electrical permit not required, low-voltage design
- Eco-friendly LED lighting solutions for your Equinox® System
- IP65 waterproof fixtures
- Contemporary, low-profile design
- Create an ideal ambiance and increase visbiity



## COZY AND COMFORTABLE, ALL WINTER LONG

- Create a cozy outdoor space from anywhere
- Gas or electric options available
- IP55 waterproof design
- Safe, maintenance free & odorless
- High efficiency and high performance















# VERSATILE ROOFTOP CABANA, THE ULTIMATE CUSTOMIZABLE SOLUTION FOR PREMIER EVENTS OR ENJOYING SUNNY DAYS

Design elements enable separation of overall space for one large area or multiple small areas.

































## INNOVATIVE

## Redefining what's possible

## **Precision Engineered Motor and Louvers**

An innovative and robust mechanical drive system moves the louvers into the perfect position for ventilation, sun blocking or rainfall protection. Designed with extruded aluminum, the system is strong, lightweight and durable. The low maintenance louvers can be positioned for the perfect amount of protection or ventilation.

#### **Built-In Gutters**

The Equinox® Louvered Roof system utilizes a high-capacity integrated hidden gutter system that manages rainwater runoff. At installation, the louvered roof is precisely angled to ensure that rainwater flows into the gutters along the perimeter of the system, keeping your space dry and comfortable.

#### **All Metal Construction**

The E