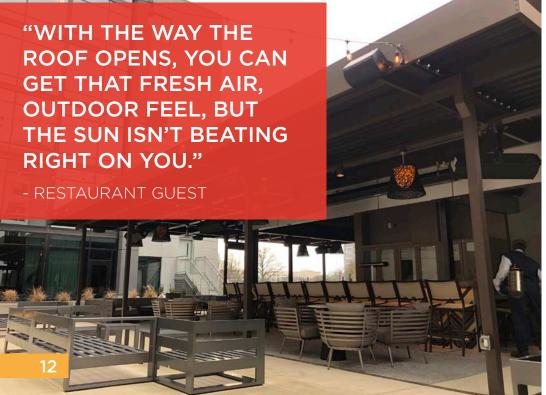

## Maximize the comfort and functionality of your outdoor dining or shared space year round.

Equinox® Louvered Roof systems are a sensible upgrade for any restaurant, hospitality or event venue, hotel, club house or revenue generating space. The system is designed to be versatile and integrate with any architectural style.