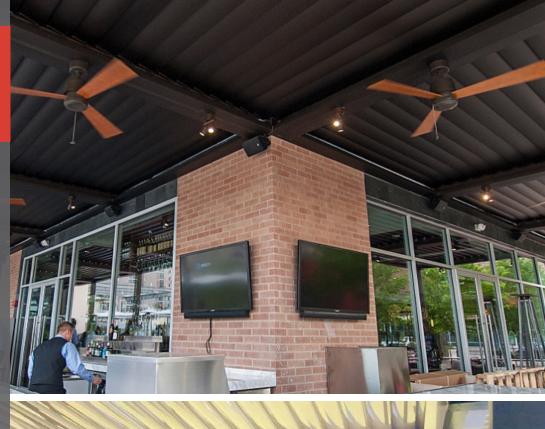

## Why Equinox®?

The Equinox® Louvered Roof is manufactured with quality elements and precision engineered for exclusive comfort and control. Equinox® enhances any outdoor space through uncompromising versatility and style. Our patio system is strong, conforming to most wind and snow load requirements. Incorporate new elements that seamlessly integrate into an Equinox® Louvered Roof system such as misters, heaters, all-new lighting systems, screens, and rain/wind sensors.

The Equinox® system is the ideal upgrade for any restaurant, hospitality or event venue, hotel, club house or revenue generating space. A fully customizable Equinox® system is ideal for clients seeking to increase the usable outdoor seating or entertainment area. This versatile system can be designed to fit any architectural style. Visit EquinoxRoof.com to find more inspiration and design ideas.

## Maximize the comfort and functionality of your outdoor dining or shared space year round.

Equinox® Louvered Roof systems are a sensible upgrade for any restaurant, hospitality or event venue, hotel, club house or revenue generating space. The system is designed to be versatile and integrate with any architectural style.