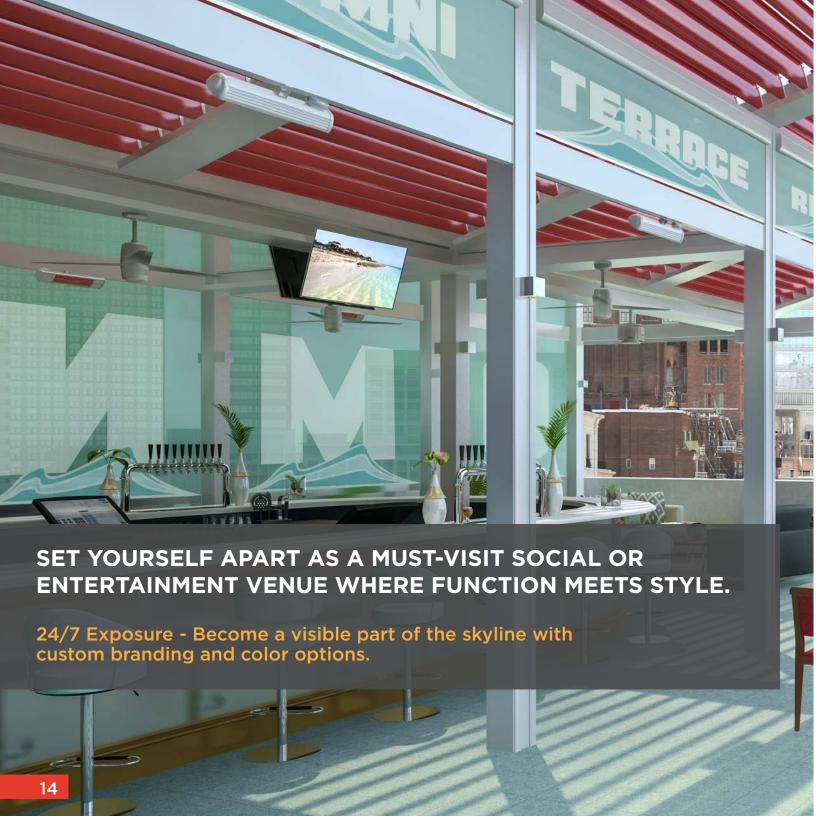

GS

- Illuminate your space in style with the touch of a button
- Color matched mono point, sconce, and down light options
- Electrical permit not required, low-voltage design
- Eco-friendly LED lighting solutions for your Equinox® System
- IP65 waterproof fixtures
- Contemporary, low-profile design
- Create an ideal ambiance and increase visbiity



## COZY AND COMFORTABLE, ALL WINTER LONG

- Create a cozy outdoor space from anywhere
- Gas or electric options available
- IP55 waterproof design
- Safe, maintenance free & odorless
- High efficiency and high performance















# VERSATILE ROOFTOP CABANA, THE ULTIMATE CUSTOMIZABLE SOLUTION FOR PREMIER EVENTS OR ENJOYING SUNNY DAYS

Design elements enable separation of overall space for one large area or multiple small areas.

































## INNOVATIVE

## Redefining what's possible

## **Precision Engineered Motor and Louvers**

An innovative and robust mechanical drive system moves the louvers into the perfect position for ventilation, sun blocking or rainfall protection. Designed with extruded aluminum, the system is strong, lightweight and durable. The low maintenance louvers can be positioned for the perfect amount of protection or ventilation.

#### **Built-In Gutters**

The Equinox® Louvered Roof system utilizes a high-capacity integrated hidden gutter system that manages rainwater runoff. At installation, the louvered roof is precisely angled to ensure that rainwater flows into the gutters along the perimeter of the system, keeping your space dry and comfortable.

#### **All Metal Constructio