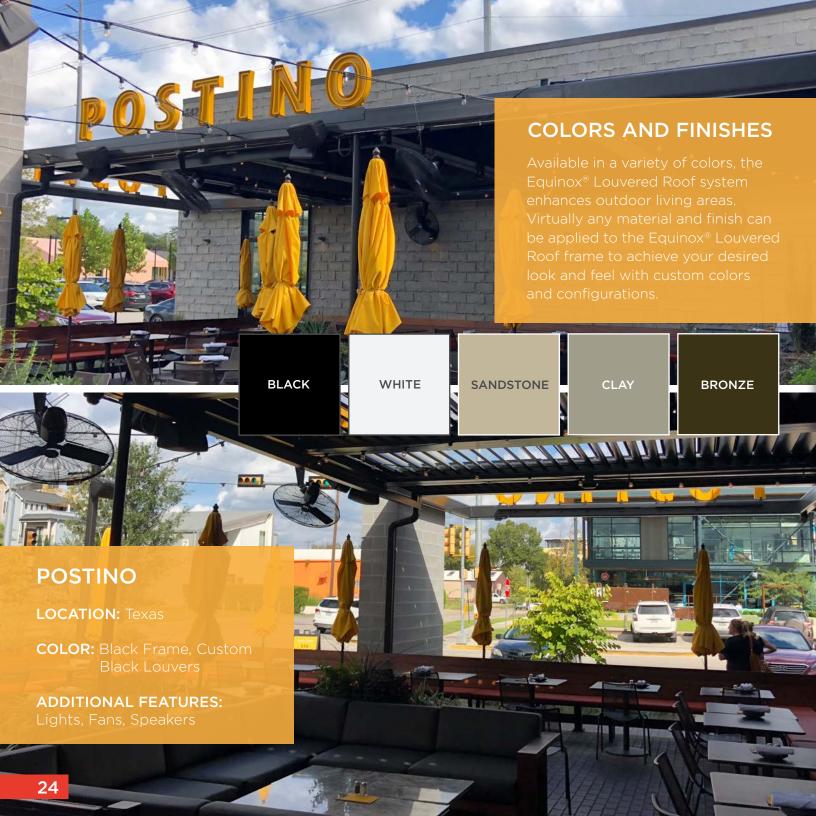

#### Optimize seating, maximize revenue.

Covering your restaurant's patio with an Equinox® Louvered Roof will extend its use during rainy and excessively hot or sunny days. Calculate the potential revenue increases for your business in the chart below or visit