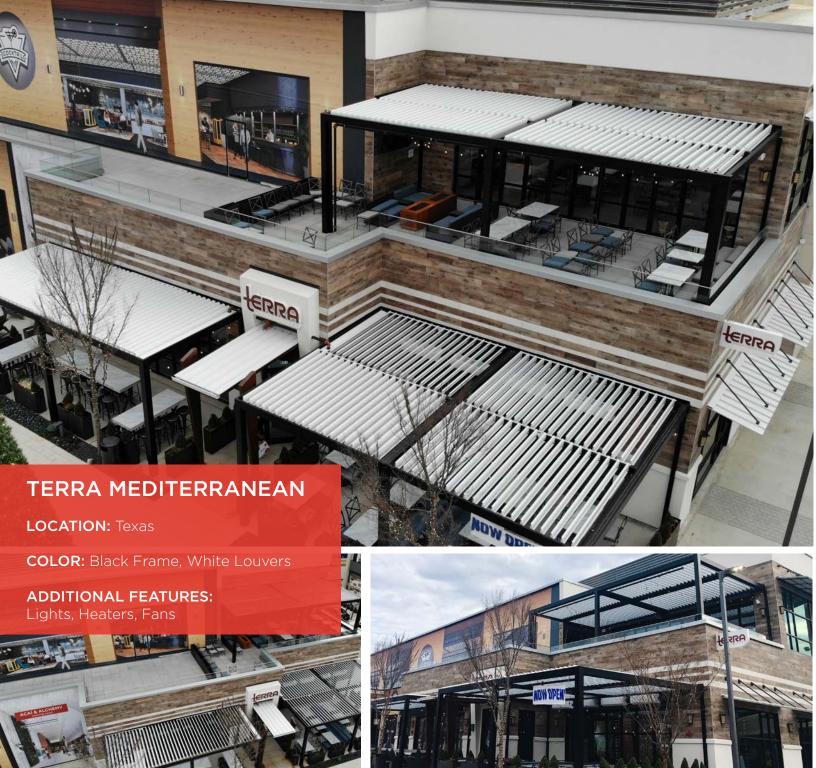

The Equinox® system is the ideal upgrade for any restaurant, hospitality or event venue, hotel, club house or revenue generating space. A fully customizable Equinox® system is ideal for clients seeking to increase the usable outdoor seating or entertainment area. This versatile system can be designed to fit any architectural style. Visit EquinoxRoof.com to find more inspiration and design ideas.

## Maximize the comfort and functionality of your outdoor dining or shared space year round.

Equinox® Louvered Roof systems are a sensible upgrade for any restaurant, hospitality or event venue, hotel, club house or revenue generating space. The system is designed to be versatile and integrate with any architectural style.