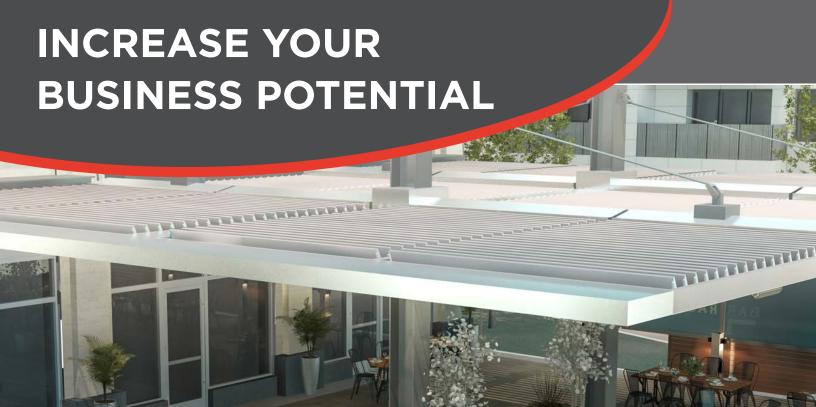

# CREATE A CUSTOMER EXPERIENCE INCREASE BUSINESS POTENTIAL

The Equinox® system is the ideal upgrade for any restaurant, hospitality or event venue, hotel, club house or revenue generating space. A fully customizable Equinox® system is ideal for clients seeking to increase the usable outdoor seating or entertainment area. This versatile system can be designed to fit any architectural style. Visit EquinoxRoof.com to find more inspiration and design ideas.