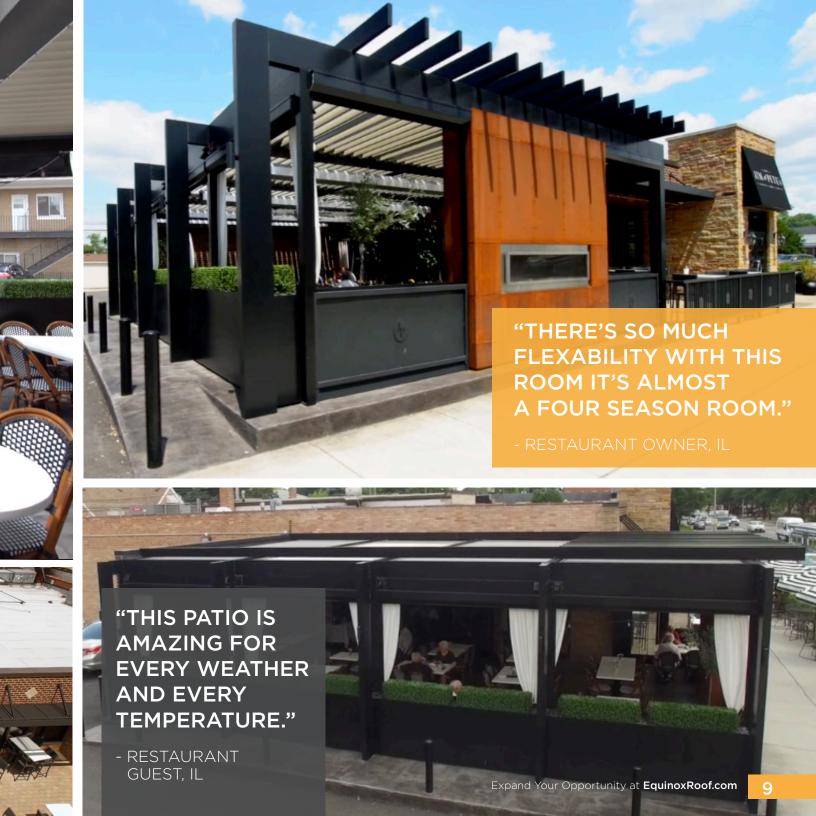

The Equinox® system is the ideal upgrade for any restaurant, hospitality or event venue, hotel, club house or revenue generating space. A fully customizable Equinox® system is ideal for clients seeking to increase the usable outdoor seating or entertainment area. This versatile system can be designed to fit any architectural style. Visit EquinoxRoof.com to find more inspiration and design ideas.

## Maximize the comfort and functionality of your outdoor dining or shared space year round.

Equinox® Louvered Roof systems are a sensible upgrade for any restaurant, hospitality or event venue, hotel, club house or revenue generating space. The system is designed to be versatile and integrate with any architectural style.