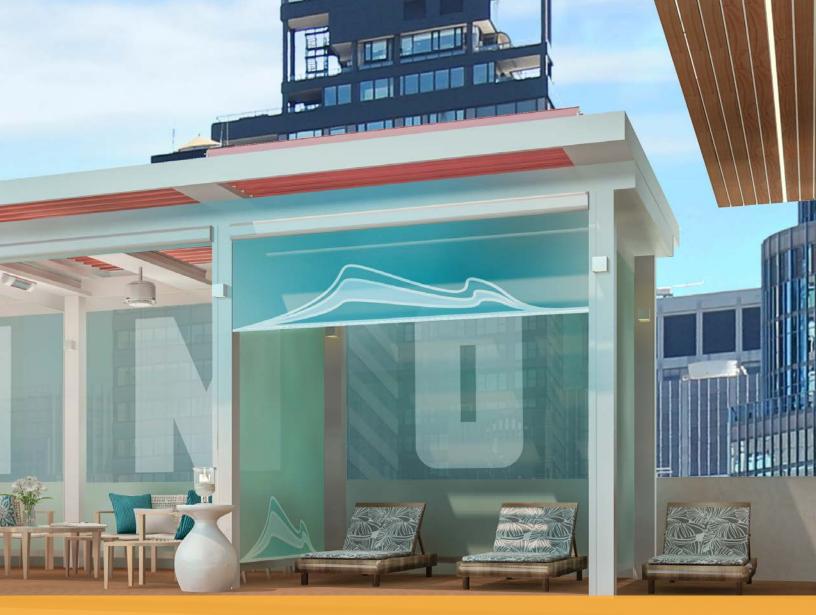

# VERSATILE ROOFTOP CABANA, THE ULTIMATE CUSTOMIZABLE SOLUTION FOR PREMIER EVENTS OR ENJOYING SUNNY DAYS

Design elements enable separation of overall space for one large area or multiple small areas.

Envision your
Equinox® Louvered Roof
system complementing your
home and lifestyle. Applications
include patios, decks, spas,
swimming pools, outdoor kitchens,
BBQ areas, gazebos, courtyards,
entryways or anywhere that sun,
light and weather control
is desired.