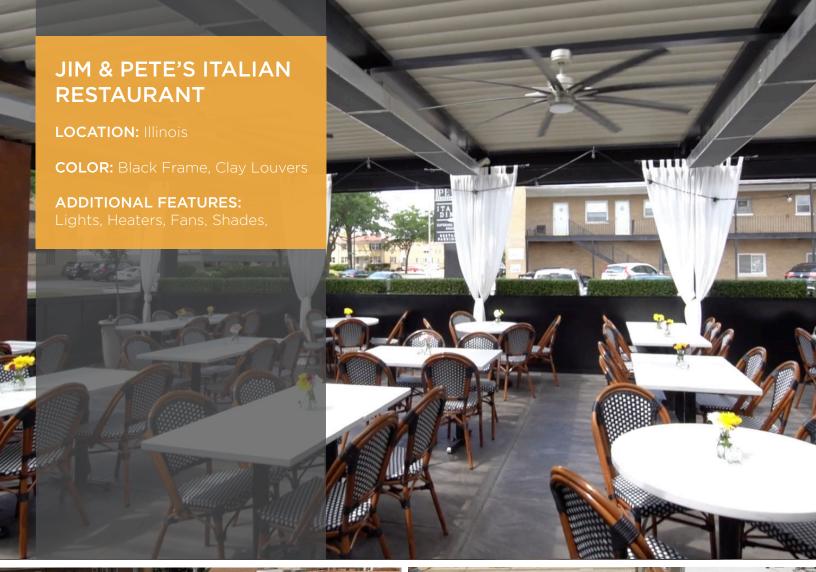

## Maximize the comfort and functionality of your outdoor dining or shared space year round.

Equinox® Louvered Roof systems are a sensible upgrade for any restaurant, hospitality or event venue, hotel, club house or revenue generating space. The system is designed to be versatile and integrate with any architectural style.