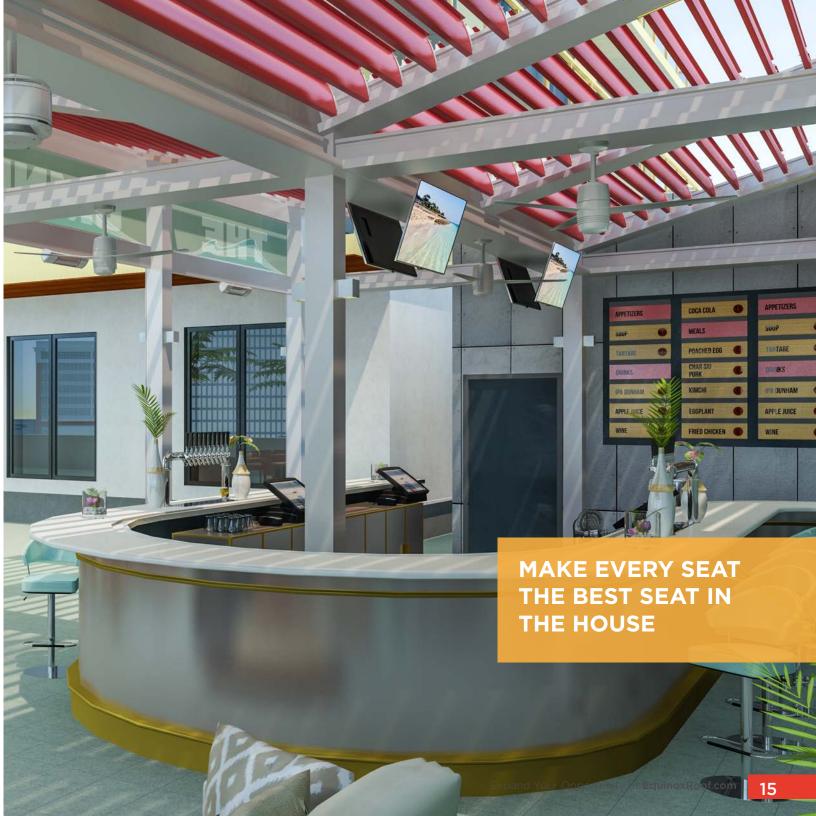

- Illuminate your space in style with the touch of a button
- Color matched mono point, sconce, and down light options
- Electrical permit not required, low-voltage design
- Eco-friendly LED lighting solutions for your Equinox® System
- IP65 waterproof fixtures
- Contemporary, low-profile design
- Create an ideal ambiance and increase visbiity



## COZY AND COMFORTABLE, ALL WINTER LONG

- Create a cozy outdoor space from anywhere
- Gas or electric options available
- IP55 waterproof design
- Safe, maintenance free & odorless
- High efficiency and high performance















# VERSATILE ROOFTOP CABANA, THE ULTIMATE CUSTOMIZABLE SOLUTION FOR PREMIER EVENTS OR ENJOYING SUNNY DAYS

Design elements enable separation of overall space for one large area or multiple small areas.

































## INNOVATIVE

## Redefining what's possible

## **Precision Engineered Motor and Louvers**

An innovative and robust mechanical drive system moves the louvers into the perfect position for ventilation, sun blocking or rainfall protection. Designed with extruded aluminum, the system is strong, lightweight and durable. The low maintenance louvers can be positioned for the perfect amount of protection or ventilation.

#### **Built-In Gutters**

The Equinox® Louvered Roof system utilizes a high-capacity integrated hidden gutter system that manages rainwater runoff. At installation, the louvered roof is precisely angled to ensure that rainwater flows into the gutters along the perimeter of the system, keeping your space dry and comfortable.

#### **All Metal Construction*