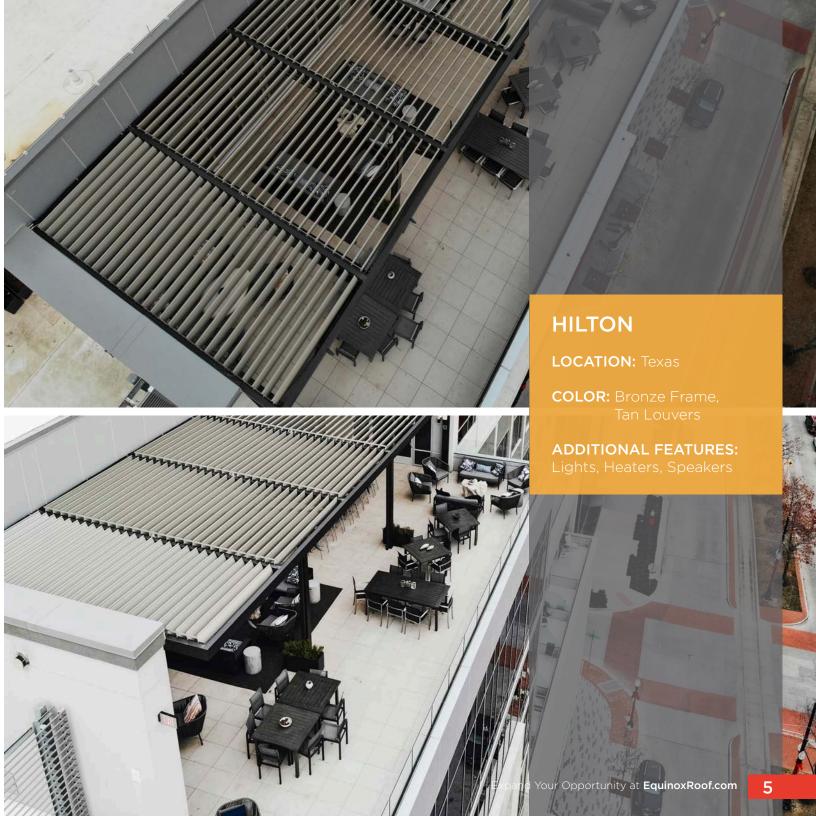

The Equinox® system is the ideal upgrade for any restaurant, hospitality or event venue, hotel, club house or revenue generating space. A fully customizable Equinox® system is ideal for clients seeking to increase the usable outdoor seating or entertainment area. This versatile system can be designed to fit any architectural style. Visit EquinoxRoof.com to find more inspiration and design ideas.

## Maximize the comfort and functionality of your outdoor dining or shared space year round.

Equinox® Louvered Roof systems are a sensible upgrade for any restaurant, hospitality or event venue, hotel, club house or revenue generating space. The system is designed to be versatile and integrate with any architectural style.