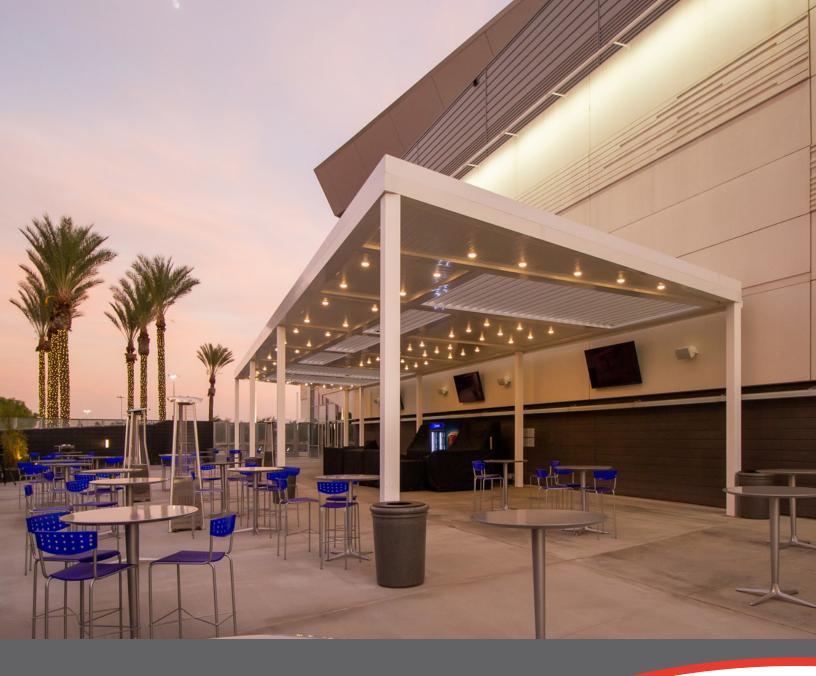

The Equinox® system is the ideal upgrade for any restaurant, hospitality or event venue, hotel, club house or revenue generating space. A fully customizable Equinox® system is ideal for clients seeking to increase the usable outdoor seating or entertainment area. This versatile system can be designed to fit any architectural style. Visit EquinoxRoof.com to find more inspiration and design ideas.

## Maximize the comfort and functionality of your outdoor dining or shared space year round.

Equinox® Louvered Roof systems are a sensible upgrade for any restaurant, hospitality or event venue, hotel, club house or revenue generating space. The system is designed to be versatile and integrate with any architectural style.

# CREATE A CUSTOMER EXPERIENCE INCREASE BUSINESS POTENTIAL