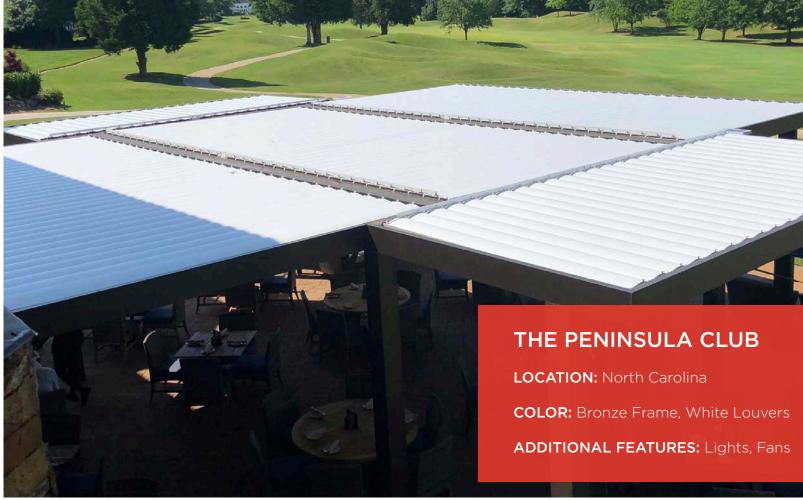

The Equinox® system is the ideal upgrade for any restaurant, hospitality or event venue, hotel, club house or revenue generating space. A fully customizable Equinox® system is ideal for clients seeking to increase the usable outdoor seating or entertainment area. This versatile system can be designed to fit any architectural style. Visit EquinoxRoof.com to find more inspiration and design ideas.