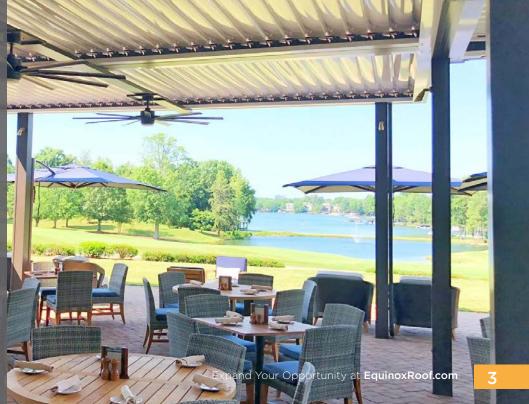

## What is Equinox®?

Equinox® is a louvered roof system that moves at your command for full sun, filtered shade, or fully closed for sun and rain protection, allowing you to maximize the potential of your outdoor space. No matter what the occasion, **live life uninterrupted.** 

## Why Equinox®?

The Equinox® Louvered Roof is manufactured with quality elements and precision engineered for exclusive comfort and control. Equinox® enhances any outdoor space through uncompromising versatility and style. Our patio system is strong, conforming to most wind and snow load requirements. Incorporate new elements that seamlessly integrate into an Equinox® Louvered Roof system such as misters, heaters, all-new lighting systems, screens, and rain/wind sensors.

## **COMFORT & PROTECTION**

The Equinox® Louvered Roof system embodies smart design that maximizes use and profit potential for outdoor spaces. Elevate environments with on-demand sunlight, shade or rain protection. Your Equinox® system's optional rain, wind and sun sensors automatically control your louvers based on current weather conditions.