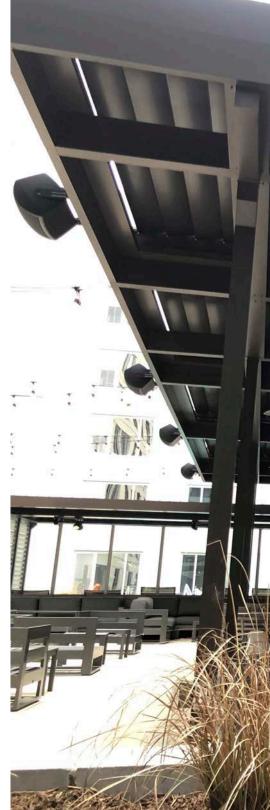

## **Precision Engineered Motor and Louvers**

An innovative and robust mechanical drive system moves the louvers into the perfect position for ventilation, sun blocking or rainfall protection. Designed with extruded aluminum, the system is strong, lightweight and durable. The low maintenance louvers can be positioned for the perfect amount of protection or ventilation.