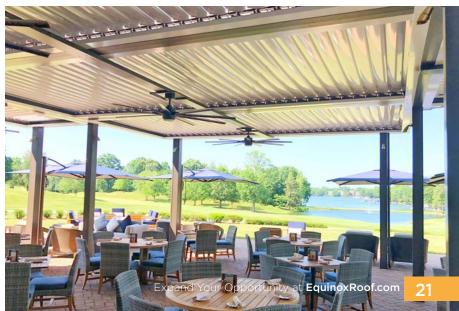

The Equinox® system is the ideal upgrade for any restaurant, hospitality or event venue, hotel, club house or revenue generating space. A fully customizable Equinox® system is ideal for clients seeking to increase the usable outdoor seating or entertainment area. This versatile system can be designed to fit any architectural style. Visit EquinoxRoof.com to find more inspiration and design ideas.