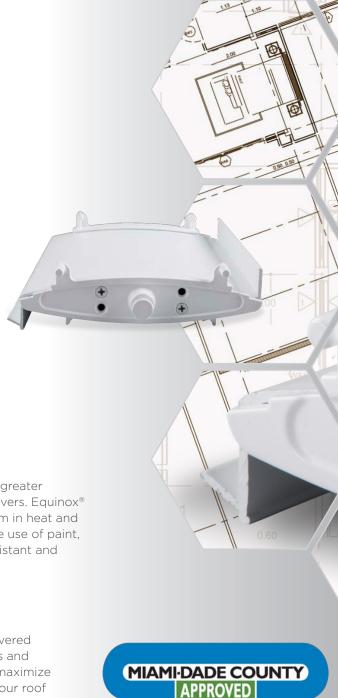

#### **All Metal Construction**

The Equinox® Louvered Roof is made from extruded aluminum and offers greater durability and longevity than traditional wood, composite or steel patio covers. Equinox® Louvered Roof aluminum components are made to last and will outperform in heat and rain. Your Equinox® pergola will deliver long-term performance without the use of paint, stain or harmful cleaning chemicals. Enjoy low-maintenance, corrosion-resistant and insect-proof construction that stands the test of time.