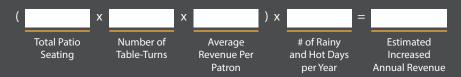

#### Optimize seating, maximize revenue.

Covering your restaurant's patio with an Equinox® Louvered Roof will extend its use during rainy and excessively hot or sunny days. Calculate the potential revenue increases for your business in the chart below or visit

#### Your patio seating

**Step 1:** Enter the number of your outdoor tables.

Multiply the number of outdoor tables by appropriate number of tops.

| 1-Person Outdoor Bar Stools      | 1 x |
|----------------------------------|-----|
| 2-Person Outdoor Tables (2 Tops) | 2 x |
| 4-Person Outdoor Tables (4 Tops) | 4 x |
| 6-Person Outdoor Tables (6 Tops) | 6 x |
| 8-Person Outdoor Tables (8 Tops) | 8 x |
| TOTAL Patio Seating              |     |

**Step 2:** Fill in the chart below.

| Number of Table-Turns per Day           |  |
|-----------------------------------------|--|
| Average Revenue per Patron (in dollars) |  |
| # of Rainy and Sunny/Hot Days per Year  |  |

**Step 3:** Insert the information from above into the correct fields below and multiply.