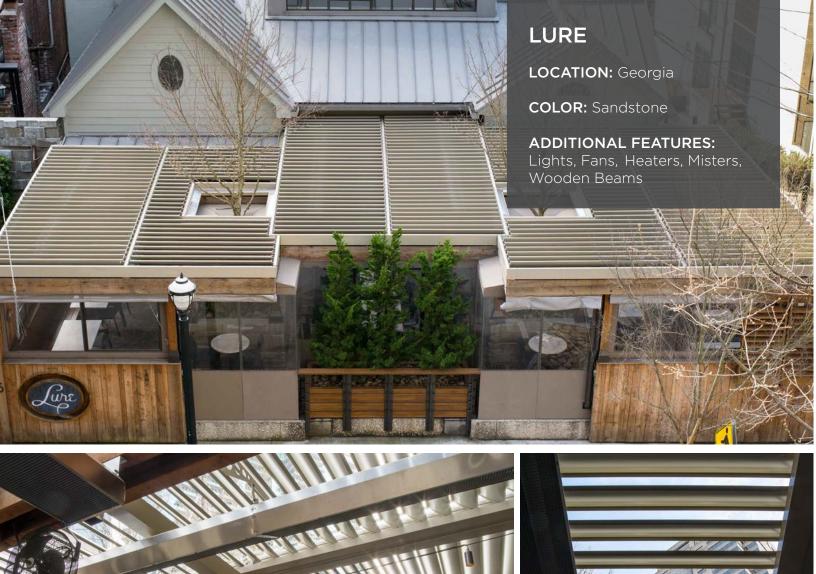

luminate your space in style with the touch of a button
- Color matched mono point, sconce, and down light options
- Electrical permit not required, low-voltage design
- Eco-friendly LED lighting solutions for your Equinox® System
- IP65 waterproof fixtures
- Contemporary, low-profile design
- Create an ideal ambiance and increase visbiity



## COZY AND COMFORTABLE, ALL WINTER LONG

- Create a cozy outdoor space from anywhere
- Gas or electric options available
- IP55 waterproof design
- Safe, maintenance free & odorless
- High efficiency and high performance















# VERSATILE ROOFTOP CABANA, THE ULTIMATE CUSTOMIZABLE SOLUTION FOR PREMIER EVENTS OR ENJOYING SUNNY DAYS

Design elements enable separation of overall space for one large area or multiple small areas.

































## INNOVATIVE

## Redefining what's possible

## **Precision Engineered Motor and Louvers**

An innovative and robust mechanical drive system moves the louvers into the perfect position for ventilation, sun blocking or rainfall protection. Designed with extruded aluminum, the system is strong, lightweight and durable. The low maintenance louvers can be positioned for the perfect amount of protection or ventilation.

#### **Built-In Gutters**

The Equinox® Louvered Roof system utilizes a high-capacity integrated hidden gutter system that manages rainwater runoff. At installation, the louvered roof is precisely angled to ensure that rainwater flows into the gutters along the perimeter of the system, keeping your space dry and comfortable.

#### **All Metal Construction**

The