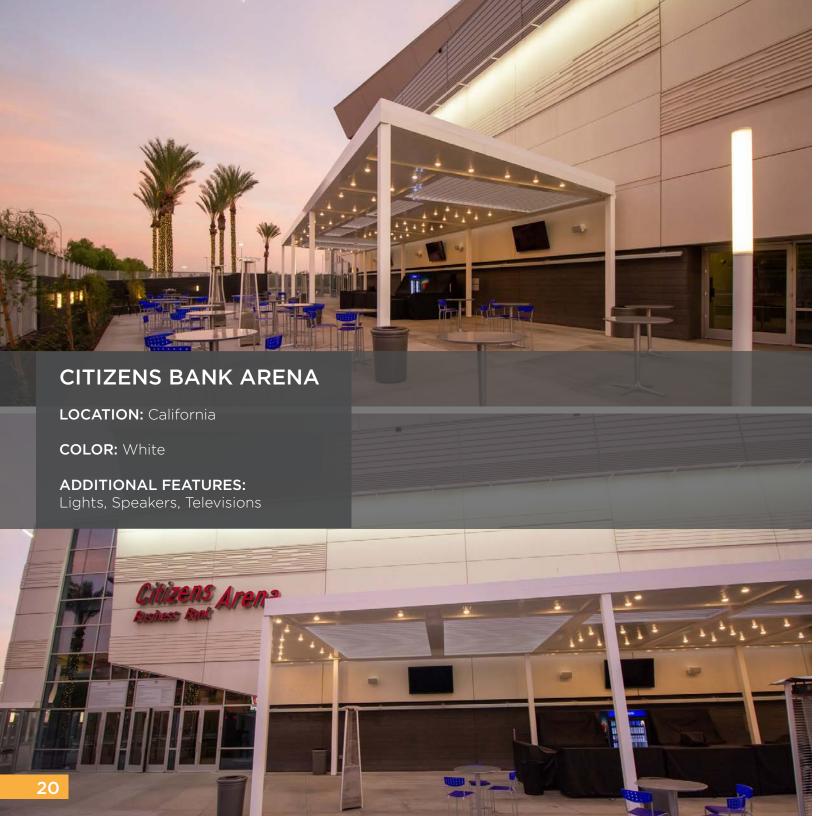

The Equinox® system is the ideal upgrade for any restaurant, hospitality or event venue, hotel, club house or revenue generating space. A fully customizable Equinox® system is ideal for clients seeking to increase the usable outdoor seating or entertainment area. This versatile system can be designed to fit any architectural style. Visit EquinoxRoof.com to find more inspiration and design ideas.