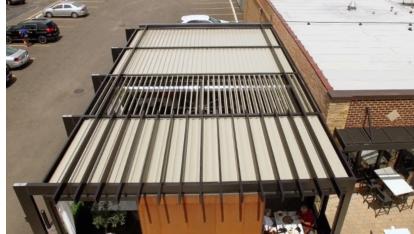

The Equinox® system is the ideal upgrade for any restaurant, hospitality or event venue, hotel, club house or revenue generating space. A fully customizable Equinox® system is ideal for clients seeking to increase the usable outdoor seating or entertainment area. This versatile system can be designed to fit any architectural style. Visit EquinoxRoof.com to find more inspiration and design ideas.

## Maximize the comfort and functionality of your outdoor dining or shared space year round.

Equinox® Louvered Roof systems are a sensible upgrade for any restaurant, hospitality or event venue, hotel, club house or revenue generating space. The system is designed to be versatile and integrate with any architectural style.