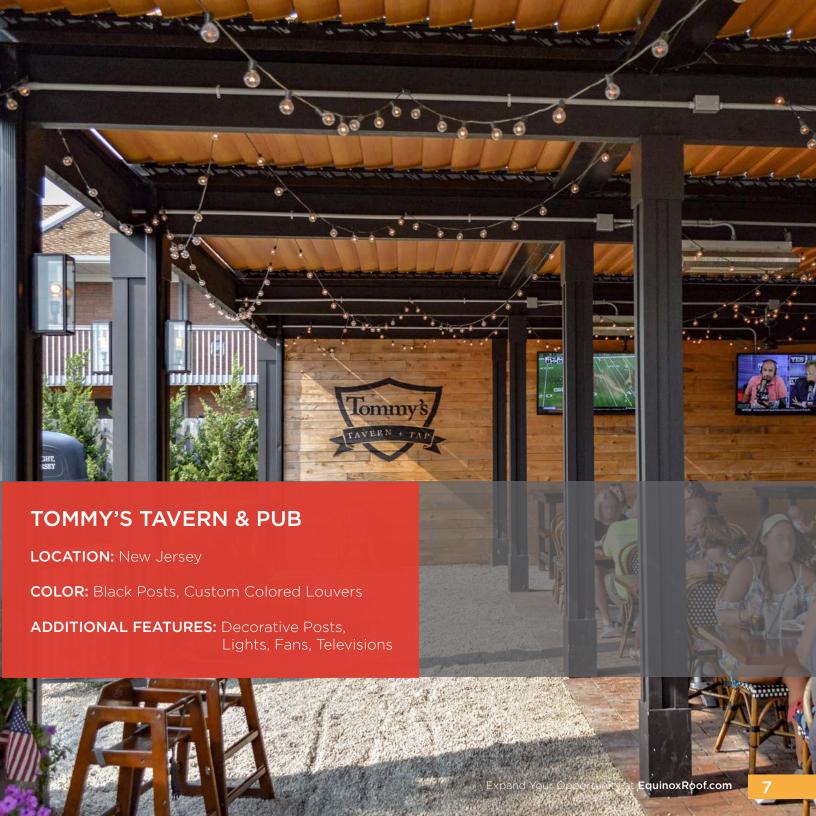

## Maximize the comfort and functionality of your outdoor dining or shared space year round.

Equinox® Louvered Roof systems are a sensible upgrade for any restaurant, hospitality or event venue, hotel, club house or revenue generating space. The system is designed to be versatile and integrate with any architectural style.