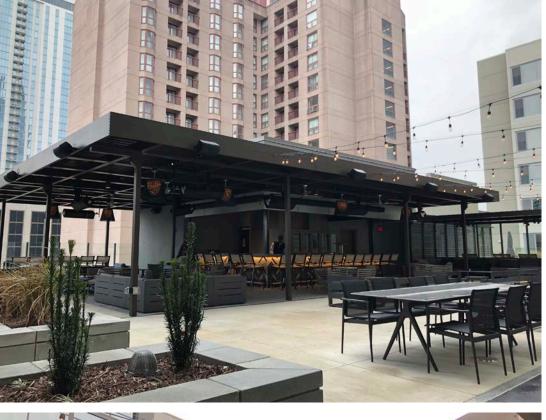

The Equinox® system is the ideal upgrade for any restaurant, hospitality or event venue, hotel, club house or revenue generating space. A fully customizable Equinox® system is ideal for clients seeking to increase the usable outdoor seating or entertainment area. This versatile system can be designed to fit any architectural style. Visit EquinoxRoof.com to find more inspiration and design ideas.

## Maximize the comfort and functionality of your outdoor dining or shared space year round.

Equinox® Louvered Roof systems are a sensible upgrade for any restaurant, hospitality or event venue, hotel, club house or revenue generating space. The system is designed to be versatile and integrate with any architectural style.