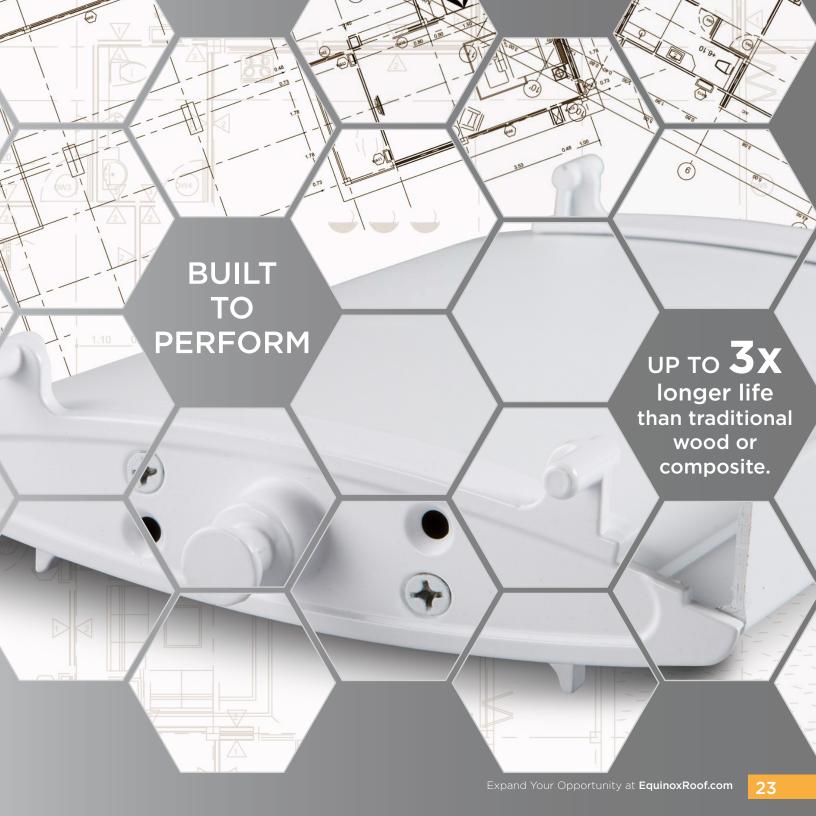

#### **All Metal Construction**

The Equinox® Louvered Roof is made from extruded aluminum and offers greater durability and longevity than traditional wood, composite or steel patio covers. Equinox® Louvered Roof aluminum components are made to last and will outperform in heat and rain. Your Equinox® pergola will deliver long-term performance without the use of paint, stain or harmful cleaning chemicals. Enjoy low-maintenance, corrosion-resistant and insect-proof construction that stands the test of time.