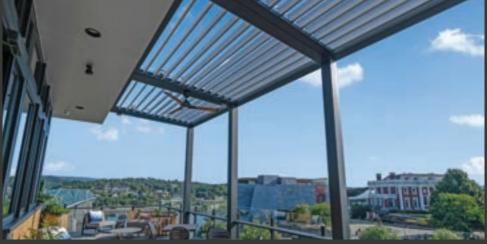

# Increased Seating for Customers, Increased Profit for You

The addition of an Equinox Louvered Roof to any commercial outdoor space adds an ambience and unique style that sets your business apart from others. Expand customer seating and utilize outdoor dining space year-round, rain or shine, while also increasing return on investment. The versatility and durability of the Equinox Louvered Roof make it the perfect choice for enhancing your business and your customers' experience.

- Increase your outdoor seating and utilize it year-round, regardless of the weather.
- Create a unique ambiance, maximize comfort, and provide the **perfect outdoor setting** for customers.
- Control sun and shade for independent areas with multiple louver bays.

# ENGINEERED TO COMMERCIAL SHADE + RAIN SPECIFICATIONS PROTECTION **EXPANDED SEATING** YEAR-ROUND

#### Align Purpose with Style

The Equinox Louvered Roof system elevates environments with on-demand sunlight, shade and rain protection. Enhance your dining options and seating capacity affordably, avoiding the need for costly renovations. The addition of an Equinox roof can complement any architectural style and completely transform your outdoor space.