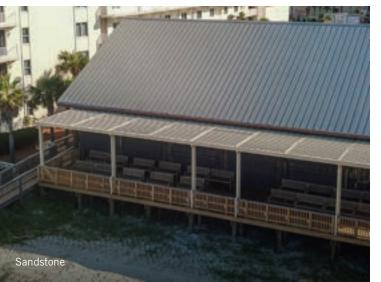

### THE BEAUTY OF EQUINOX

Explore our collection of impressive color choices

The beauty of creating your outdoor oasis is being able to find the color that perfectly matches your home and your vision. Equinox Louvered Roof systems are available in a variety of shades and colors, from neutrals to custom solid colors and finishes. This ensures that the addition of an Equinox Roof complements and greatly enhances any residential or commercial outdoor space.

\*Lead times may be longer for these colo

COMMERCIAL + RESIDENTIAL