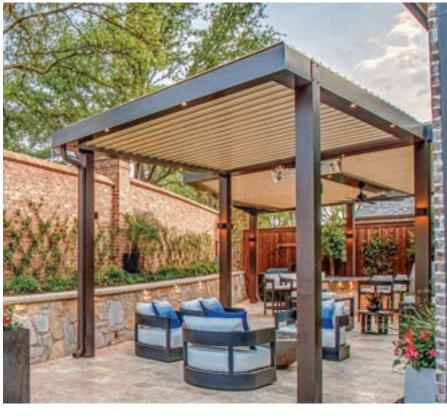

### WHY EQUINOX LOUVERED ROOF?

Enhance your outdoor living experience with the extraordinary Equinox Louvered Roof. This innovative architectural addition perfectly balances functionality and elegance in any outdoor space.

The Equinox Louvered Roof offers unparalleled versatility. Adjust its motorized louvers to provide the ideal amount of sunlight or shade, creating a comfortable oasis in any weather condition. Whether you desire a cool, breezy ambiance or shelter from rain or intense heat, this roof has you covered.

Designed with durability in mind, the Equinox Louvered Roof boasts a sturdy aluminum construction that withstands the test of time. Unlike traditional wood pergolas, an Equinox Louvered Roof requires minimal maintenance, allowing you to focus on enjoying your outdoor retreat.

Transform your patio, deck, or garden into a captivating space with the Equinox Louvered Roof. Whether building an outdoor kitchen to use year-round or covering your entire outdoor area, choose an Equinox Roof and discover the epitome of luxury, convenience, and style while elevating your outdoor living to new heights.