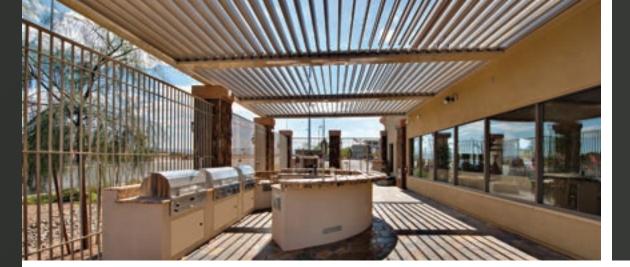

# Increased Seating for Customers, Increased Profit for You

The addition of an Equinox Louvered Roof to any commercial outdoor space adds an ambience and unique style that sets your business apart from others. Expand customer seating and utilize outdoor dining space year-round, rain or shine, while also increasing return on investment. The versatility and durability of the Equinox Louvered Roof make it the perfect choice for enhancing your business and your customers' experience.

- Increase your outdoor seating and utilize it year-round, regardless of the weather.
- Create a unique ambiance, maximize comfort, and provide the **perfect outdoor setting** for customers.
- Control sun and shade for independent areas with multiple louver bays.

# ENGINEERED TO COMMERCIAL SHADE + RAIN SPECIFICATIONS PROTECTION **EXPANDED SEATING** YEAR-ROUND

#### Align Purpose with Style

The Equinox Louvered Roof system elevates environments with on-demand sunlight, shade and rain protection. Enhance your dining options and seating capacity affordably, avoiding the need for costly renovations. The addition of an Equinox roof can complement any architectural style and completely transform your outdoor space.