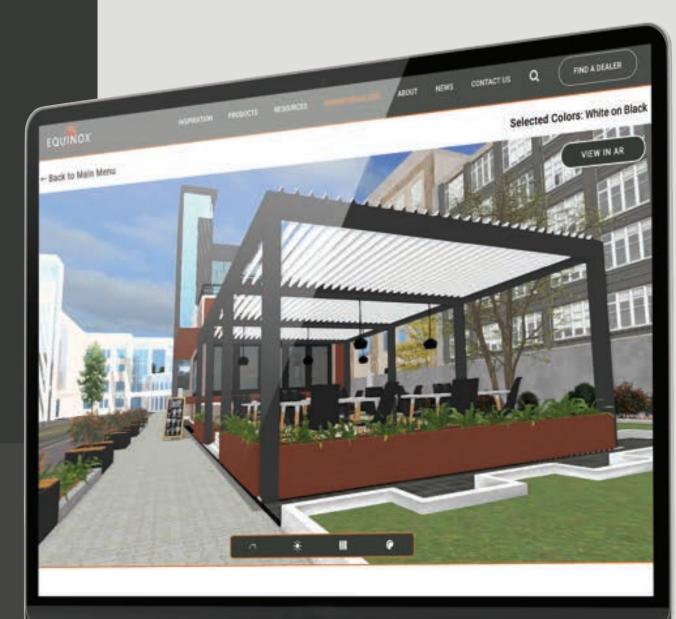

### See it for yourself with the Equinox Louvered Roof Design Visualizer

The Equinox Louvered Roof visualizer empowers you to customize the system to your liking – experiment with different colors, manipulate the louver positions, simulate various times of day, and even modify the camera angle. This innovative tool harnesses the power of virtual reality to provide you with an immersive experience, allowing you to witness the aesthetics and functionality of an Equinox Louvered Roof in both residential and commercial settings. Plus, **elevate your imagination with augmented reality options** that enable you to virtually place an Equinox Louvered Roof system in your own outdoor space, utilizing your smart device.

#### **VISUALIZE** YOUR NEXT EQUINOX PROJECT

equinoxroof.com/resources/design-visualizer/

Choose from residential and commercial scenes

Open and close the louvers

Change the color of the beams, posts and louvers

Adjust time of day and light position