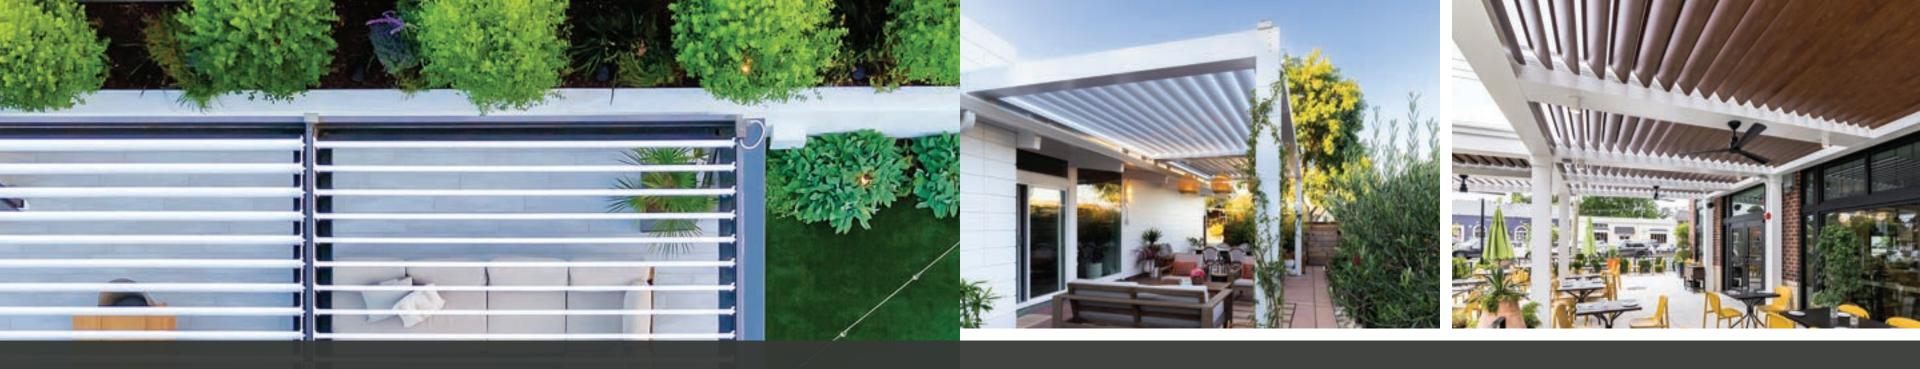

### WHAT IS EQUINOX LOUVERED ROOF?

An Equinox Louvered Roof is a revolutionary addition to your outdoor living space. This innovative system is engineered with cuttingedge technology. It combines style and functionality seamlessly, offering a remarkable way to transform your patio, deck, or pergola.

The Equinox Louvered Roof boasts adjustable, motorized, double-walled louvers, granting you full control over sunlight, shade, and ventilation. With a simple touch of a button, you can effortlessly adjust the angle of the louvers, allowing for the perfect balance of natural light and shade throughout the day.

This louvered roof system is crafted from durable, weather-resistant materials ensuring longevity while withstanding various climates. Its sleek design seamlessly integrates with any architectural style, enhancing the aesthetic appeal of your outdoor space and increasing the value of your property. Whether you seek a cozy retreat or an entertaining area, the Equinox Louvered Roof provides the ideal solution, creating a versatile and comfortable environment year-round. Elevate your outdoor living experience with the Equinox Louvered Roof and indulge in the perfect harmony of beauty and functionality.