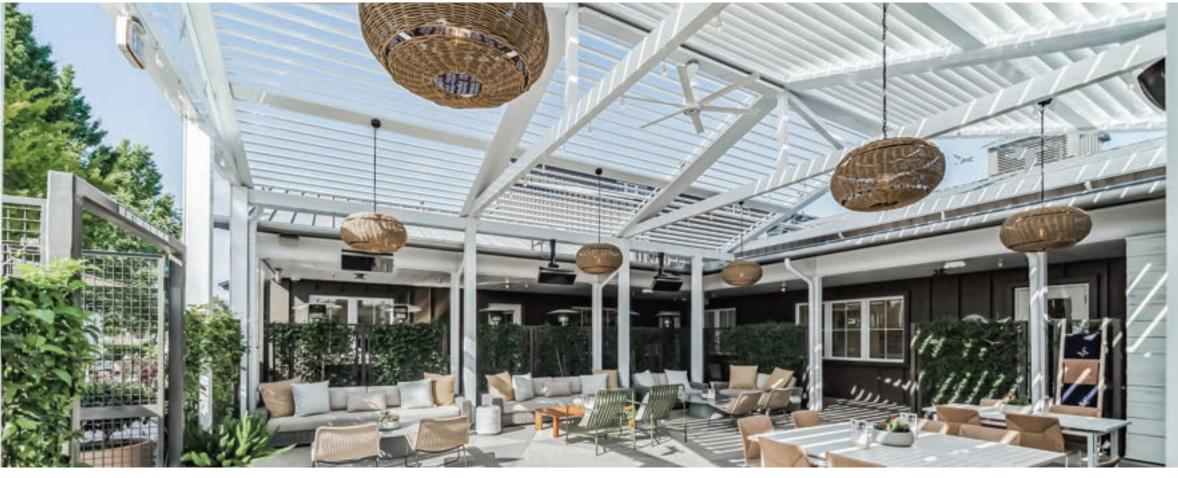

### CREATE A SPACE THAT'S CUSTOMIZED TO YOUR NEEDS

Elevate your outdoor experience with Equinox Louvered Roof's remarkable customization and accessory options. From the ambiance of our lighting fixtures to immersive speaker systems, it's your ticket to crafting a year-round paradise that reflects your unique style and preferences. Whether you're a homeowner or business owner, this versatility is the key to an irresistible outdoor oasis!

#### **SCREENS**

Provide additional privacy and protection from the elements with retractable screens.

Program these with your smart remote for easy transition from enclosed to open!

#### **MISTERS**

When the temperatures rise, stay cool under your Equinox Roof with the addition of ceiling fans or misters. You can choose any style or design to match with your outdoor vision.

#### **LIGHTS**

Enjoy your outdoor space day or night with the addition of LED lighting fixtures. Choose any style or type you desire to illuminate and bring light to your Equinox experience.

#### **FANS**

Keep your space comfortable year-round with the addition of fans. Create airflow during the warmer months, and then use to keep warm air circulating in the colder seasons.

#### **SPEAKERS**

Music is the universal language. Accessorize your roof with wireless speakers or even a full surround sound system to bring the party outside, or put on some relaxing tunes to unwind.

#### **HEATERS**

Stay warm and cozy in the colder months with the addition of gas or electric heaters. You can also add a firepit or fireplace to bring additional style and luxury to your design. STRONG AND SUSTAINABLE