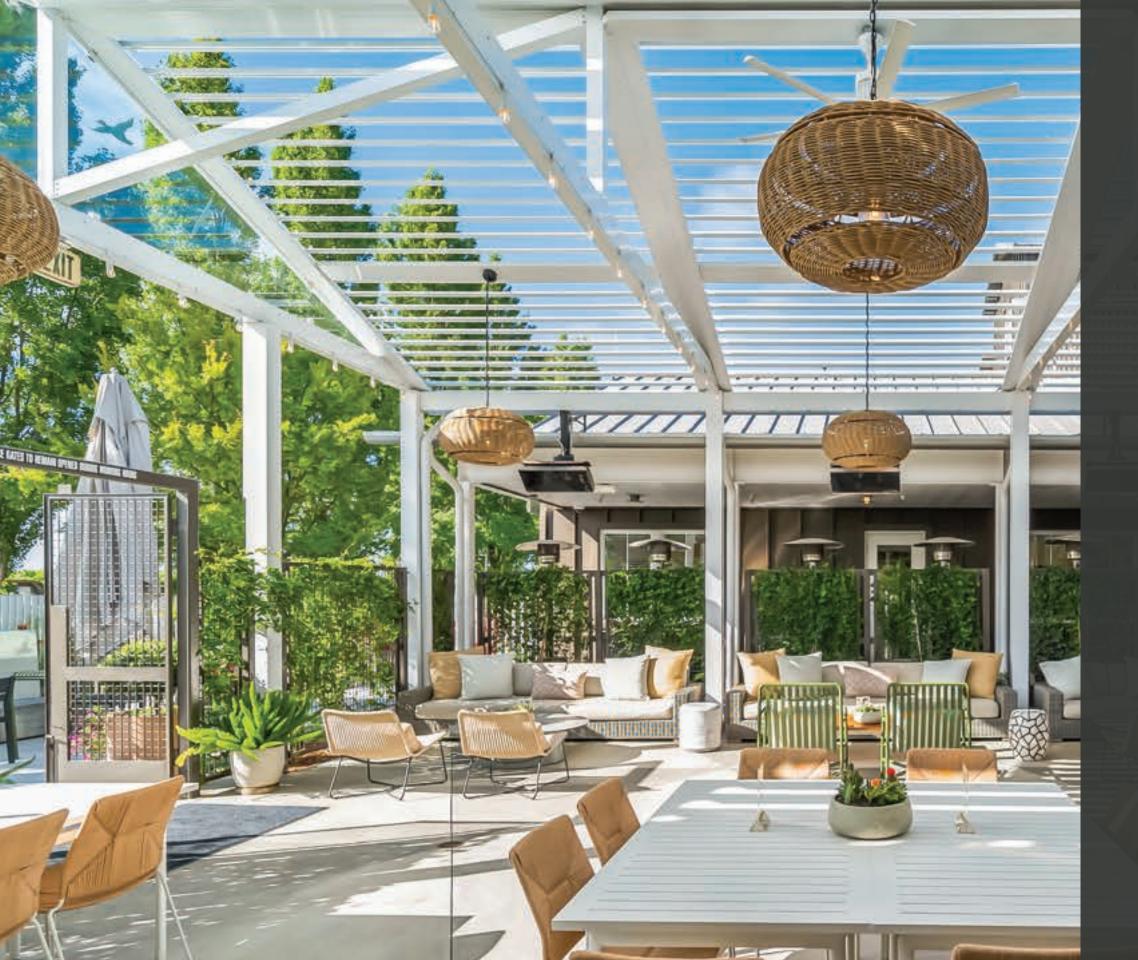

# Increased Seating for Customers, Increased Profit for You

The addition of an Equinox Louvered Roof to any commercial outdoor space adds an ambience and unique style that sets your business apart from others. Expand customer seating and utilize outdoor dining space year-round, rain or shine, while also increasing return on investment. The versatility and durability of the Equinox Louvered Roof make it the perfect choice for enhancing your business and your customers' experience.

- Increase your outdoor seating and utilize it year-round, regardless of the weather.
- Create a unique ambiance, maximize comfort, and provide the **perfect outdoor setting** for customers.
- Control sun and shade for independent areas with multiple louver bays.

# ENGINEERED TO COMMERCIAL SHADE + RAIN SPECIFICATIONS PROTECTION **EXPANDED SEATING** YEAR-ROUND

#### Align Purpose with Style

The Equinox Louvered Roof system elevates environments with on-demand sunlight, shade and rain protection. Enhance your dining options and seating capacity affordably, avoiding the need for costly renovations. The addition of an Equinox roof can complement any architectural style and completely transform your outdoor space.