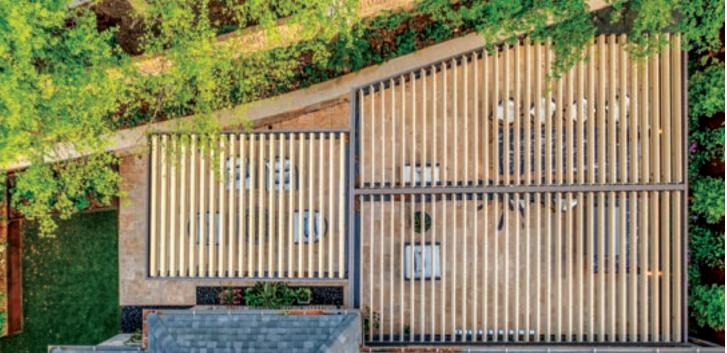

### UNBEATABLE CUSTOMIZATION

Unlike louvered roof kits sold by competitors, Equinox Louvered Roofs are fully customizable and are built to compliment any architectural style. This allows for a variety of angles, shapes, colors, accessories, and designs to create the pergola of your dreams.

### CAN I CUSTOMIZE THE DESIGN OF MY PERGOLA?

With an Equinox Louvered Roof, you aren't limited to a specific size, shape, color, or placement like you are with pergola kits. Your pergola can be freestanding or attached to your home or business, and can wrap around corners and use angles for unique placements.