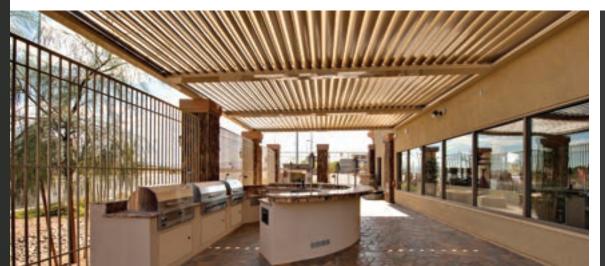

### WHAT IS EQUINOX LOUVERED ROOF?

An Equinox Louvered Roof is a revolutionary addition to your outdoor living space. This innovative system is engineered with cuttingedge technology. It combines style and functionality seamlessly, offering a remarkable way to transform your patio, deck, or pergola.

The Equinox Louvered Roof boasts adjustable, motorized, double-walled louvers, granting you full control over sunlight, shade, and ventilation. With a simple touch of a button, you can effortlessly adjust the angle of the louvers, allowing for the perfect balance of natural light and shade throughout the day.

This louvered roof system is crafted from durable, weather-resistant materials ensuring longevity while withstanding various climates. Its sleek design seamlessly integrates with any architectural style, enhancing the aesthetic appeal of your outdoor space and increasing the value of your property. Whether you seek a cozy retreat or an entertaining area, the Equinox Louvered Roof provides the ideal solution, creating a versatile and comfortable environment year-round. Elevate your outdoor living experience with the Equinox Louvered Roof and indulge in the perfect harmony of beauty and functionality.