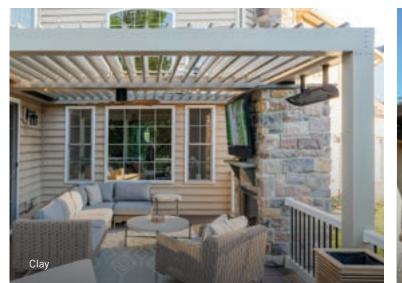

### THE BEAUTY OF EQUINOX

Explore our collection of impressive color choices

The beauty of creating your outdoor oasis is being able to find the color that perfectly matches your home and your vision. Equinox Louvered Roof systems are available in a variety of shades and colors, from neutrals to custom solid colors and finishes. This ensures that the addition of an Equinox Roof complements and greatly enhances any residential or commercial outdoor space.

\*Lead times may be longer for these colo

COMMERCIAL + RESIDENTIAL