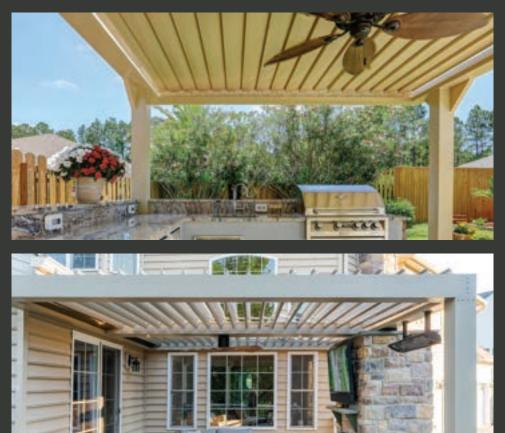

#### **OPEN**

Fully open the louvers to let in sunshine and ventilation on the days you want to soak up the rays or at night to relax under the stars.

#### **ANGLED**

Angled louvers provide you with light, shade, and ventilation on warmer days or when cooking in an outdoor kitchen.

#### **CLOSED**

Completely close the watertight louvers to block out rain and other elements and continue to enjoy your outdoor living space, regardless of the weather.

READY FOR WHATEVER THE WEATHER BRINGS.