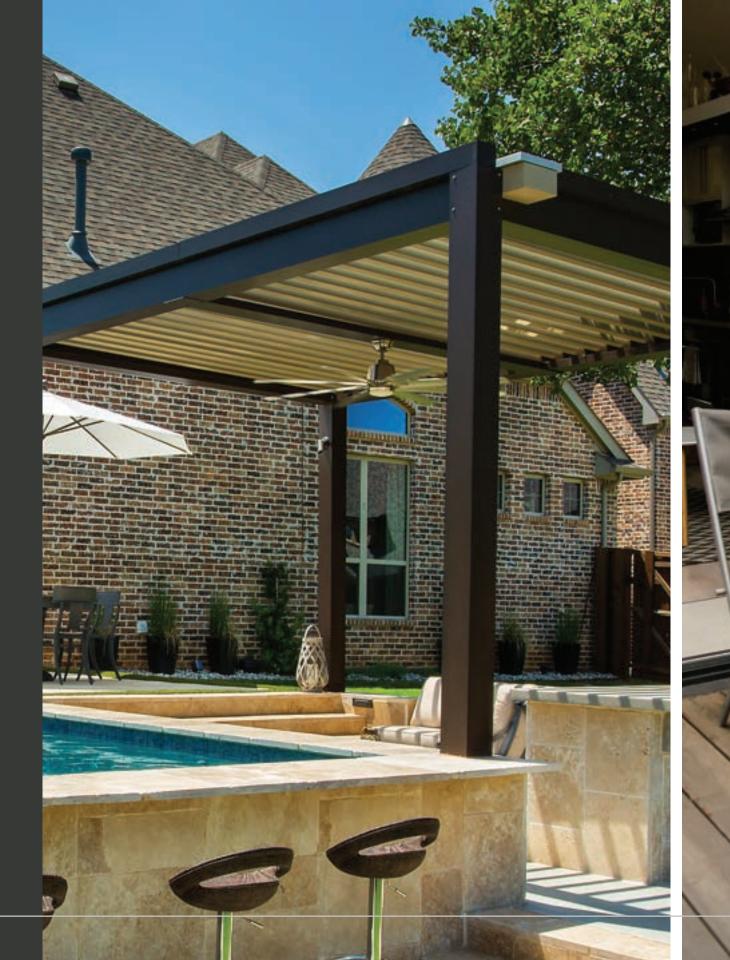

## EQUINOX LOUVERED ROOF VS THE COMPETITION

Equinox Louvered Roof is a leading brand in the market of adjustable patio covers and louvered roof systems. When comparing Equinox with its competitors, several factors set it apart and make it a popular choice among homeowners and businesses. Let's explore some key advantages of Equinox Louvered Roof over its competitors.

### DOUBLE-WALLED LOUVERS

Equinox Louvered Roof is known for its superior quality and durability. Our system is built with high-grade aluminum which offers exceptional strength and durability. The uniquely designed double-walled louvers have a distinctive design and provide superior insulation, quieter operation, and increased durability.

### FLORIDA MIAMI-DADE CERTIFIED

The Equinox Louvered Roof system is the only motorized pergola on the market that is Florida Miami-Dade certified. This certification means our system is built to stand up to extreme wind and snow loads and meets the strict certification of Florida's Miami-Dade county.

### UNBEATABLE CUSTOMIZATION

Unlike louvered roof kits sold by competitors, Equinox Louvered Roofs are fully customizable and are built to compliment any architectural style. This allows for a variety of angles, shapes, colors, accessories, and designs to create the pergola of your dreams.

### EASY OPERATION

With an Equinox Louvered Roof there is no complicated programming or process to learn. The simple touch of a button will adjust your louvers to whatever settings you prefer whether open, angled, or closed. It is comfort at your fingertips.