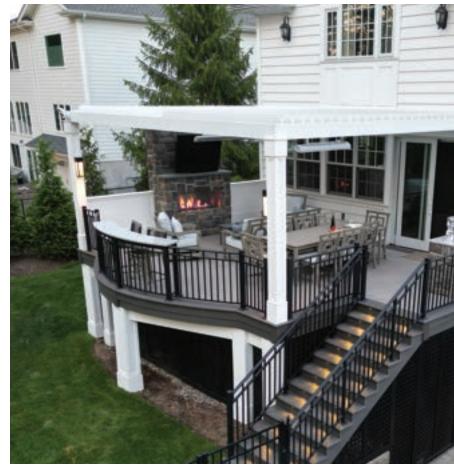

### WHAT IS EQUINOX LOUVERED ROOF?

An Equinox Louvered Roof is a revolutionary addition to your outdoor living space. This innovative system is engineered with cuttingedge technology. It combines style and functionality seamlessly, offering a remarkable way to transform your patio, deck, or pergola.

The Equinox Louvered Roof boasts adjustable, motorized, double-walled louvers, granting you full control over sunlight, shade, and ventilation. With a simple touch of a button, you can effortlessly adjust the angle of the louvers, allowing for the perfect balance of natural light and shade throughout the day.

This louvered roof system is crafted from durable, weather-resistant materials ensuring longevity while withstanding various climates. Its sleek design seamlessly integrates with any architectural style, enhancing the aesthetic appeal of your outdoor space and increasing the value of your property. Whether you seek a cozy retreat or an entertaining area, the Equinox Louvered Roof provides the ideal solution, creating a versatile and comfortable environment year-round. Elevate your outdoor living experience with the Equinox Louvered Roof and indulge in the perfect harmony of beauty and functionality.