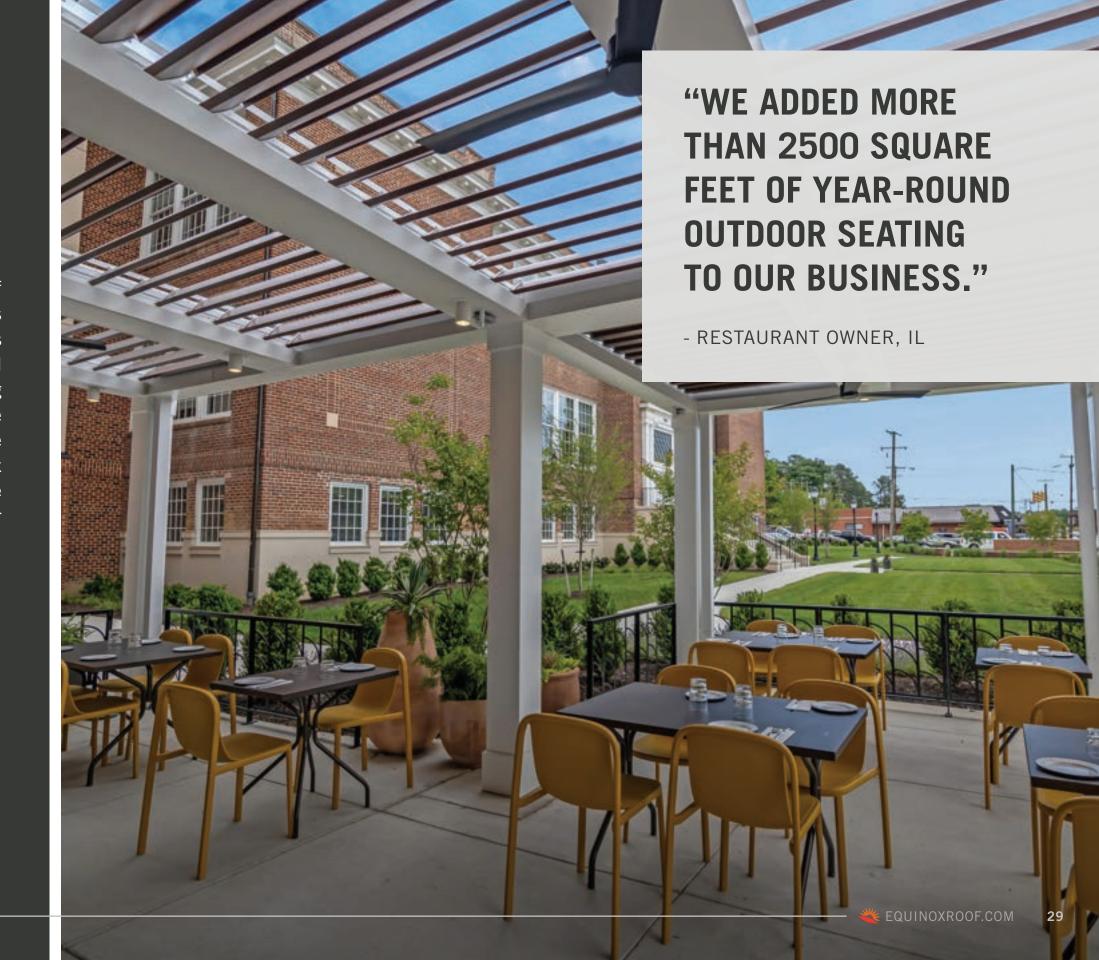

# Increased Seating for Customers, Increased Profit for You

The addition of an Equinox Louvered Roof to any commercial outdoor space adds an ambience and unique style that sets your business apart from others. Expand customer seating and utilize outdoor dining space year-round, rain or shine, while also increasing return on investment. The versatility and durability of the Equinox Louvered Roof make it the perfect choice for enhancing your business and your customers' experience.

- Increase your outdoor seating and utilize it year-round, regardless of the weather.
- Create a unique ambiance, maximize comfort, and provide the **perfect outdoor setting** for customers.
- Control sun and shade for independent areas with multiple louver bays.

# ENGINEERED TO COMMERCIAL SHADE + RAIN SPECIFICATIONS PROTECTION **EXPANDED SEATING** YEAR-ROUND

#### Align Purpose with Style

The Equinox Louvered Roof system elevates environments with on-demand sunlight, shade and rain protection. Enhance your dining options and seating capacity affordably, avoiding the need for costly renovations. The addition of an Equinox roof can complement any architectural style and completely transform your outdoor space.