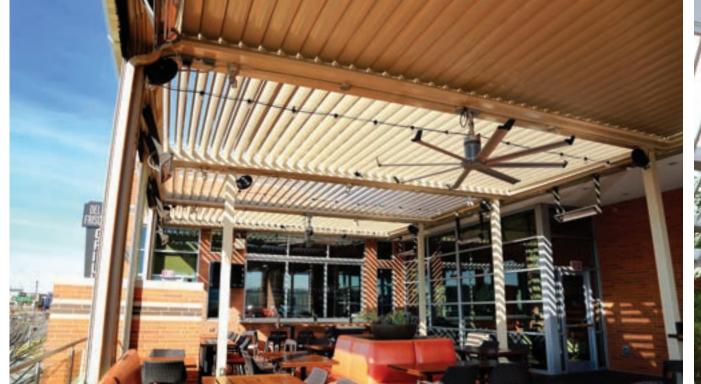

### WHY EQUINOX LOUVERED ROOF?

Enhance your outdoor living experience with the extraordinary Equinox Louvered Roof. This innovative architectural addition perfectly balances functionality and elegance in any outdoor space.

The Equinox Louvered Roof offers unparalleled versatility. Adjust its motorized louvers to provide the ideal amount of sunlight or shade, creating a comfortable oasis in any weather condition. Whether you desire a cool, breezy ambiance or shelter from rain or intense heat, this roof has you covered.

Designed with durability in mind, the Equinox Louvered Roof boasts a sturdy aluminum construction that withstands the test of time. Unlike traditional wood pergolas, an Equinox Louvered Roof requires minimal maintenance, allowing you to focus on enjoying your outdoor retreat.

Transform your patio, deck, or garden into a captivating space with the Equinox Louvered Roof. Whether building an outdoor kitchen to use year-round or covering your entire outdoor area, choose an Equinox Roof and discover the epitome of luxury, convenience, and style while elevating your outdoor living to new heights.