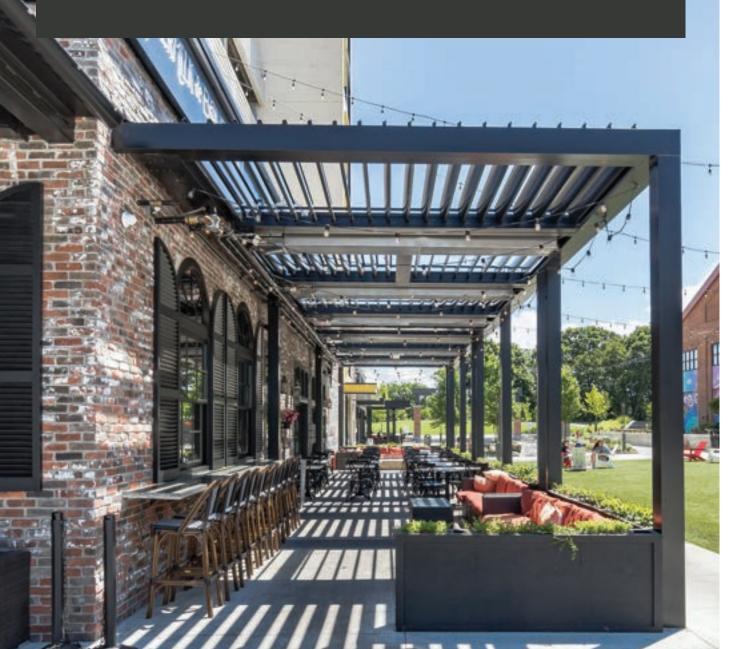

### WHAT IS EQUINOX LOUVERED ROOF?

An Equinox Louvered Roof is a revolutionary addition to your outdoor living space. This innovative system is engineered with cuttingedge technology. It combines style and functionality seamlessly, offering a remarkable way to transform your patio, deck, or pergola.

The Equinox Louvered Roof boasts adjustable, motorized, double-walled louvers, granting you full control over sunlight, shade, and ventilation. With a simple touch of a button, you can effortlessly adjust the angle of the louvers, allowing for the perfect balance of natural light and shade throughout the day.

This louvered roof system is crafted from durable, weather-resistant materials ensuring longevity while withstanding various climates. Its sleek design seamlessly integrates with any architectural style, enhancing the aesthetic appeal of your outdoor space and increasing the value of your property. Whether you seek a cozy retreat or an entertaining area, the Equinox Louvered Roof provides the ideal solution, creating a versatile and comfortable environment year-round. Elevate your outdoor living experience with the Equinox Louvered Roof and indulge in the perfect harmony of beauty and functionality.