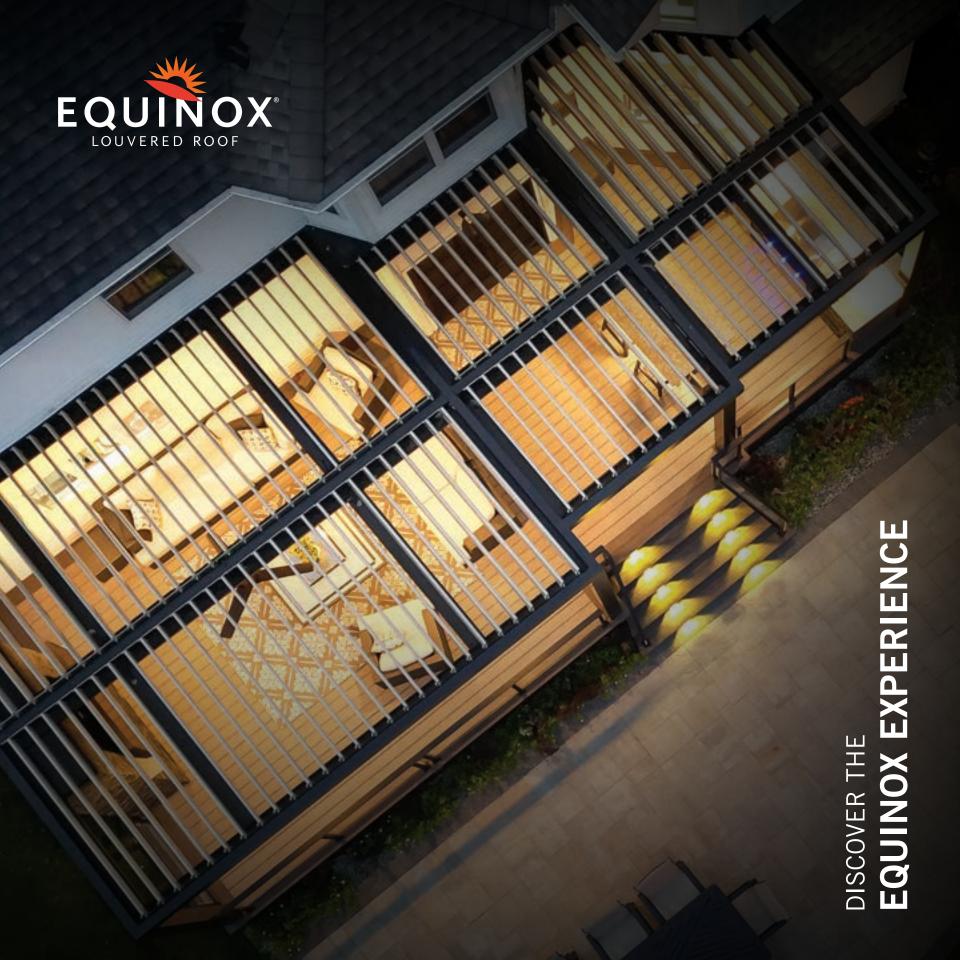

# ONE ROOF. UNDER **SOPHISTICATION ALL** LUXURY,

### WHAT IS EQUINOX LOUVERED ROOF?

An Equinox Louvered Roof is a revolutionary addition to your outdoor living space. This innovative system is engineered with cuttingedge technology. It combines style and functionality seamlessly, offering a remarkable way to transform your patio, deck, or pergola.

The Equinox Louvered Roof boasts adjustable, motorized, double-walled louvers, granting you full control over sunlight, shade, and ventilation. With a simple touch of a button, you can effortlessly adjust the angle of the louvers, allowing for the perfect balance of natural light and shade throughout the day.

This louvered roof system is crafted from durable, weather-resistant materials ensuring longevity while withstanding various climates. Its sleek design seamlessly integrates with any architectural style, enhancing the aesthetic appeal of your outdoor space and increasing the value of your property. Whether you seek a cozy retreat or an entertaining area, the Equinox Louvered Roof provides the ideal solution, creating a versatile and comfortable environment year-round. Elevate your outdoor living experience with the Equinox Louvered Roof and indulge in the perfect harmony of beauty and functionality.