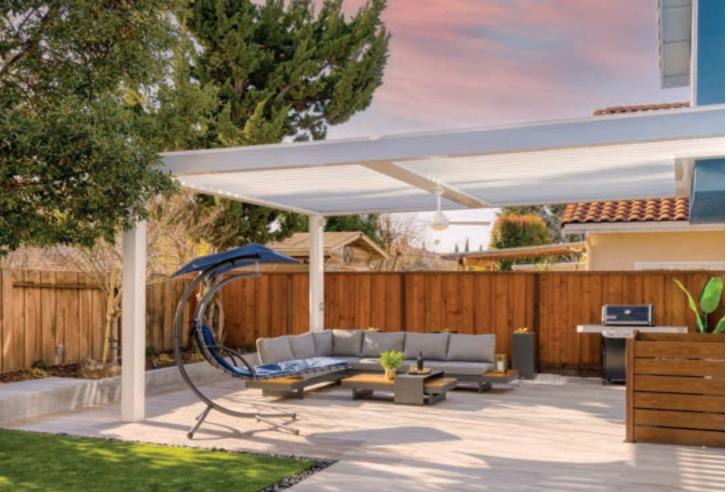

### **Embrace the Luxury** of Outdoor Living

Whether entertaining friends, enjoying a romantic evening, or simply relaxing with a good book, Equinox Louvered Roof is designed to provide you with the perfect outdoor experience.

With fully customizable solutions to fit any architectural style, the Equinox Louvered Roof system completely transforms your outdoor area and makes it a true extension of your home that you can enjoy year-round.

- Entertain guests year-round, enjoying parties and cookouts that don't depend on the weather.
- Protect your outdoor patio furniture and decor against wear and tear from harsh weather conditions.
- Extend your living space while increasing curb appeal and adding to the overall value of your home.