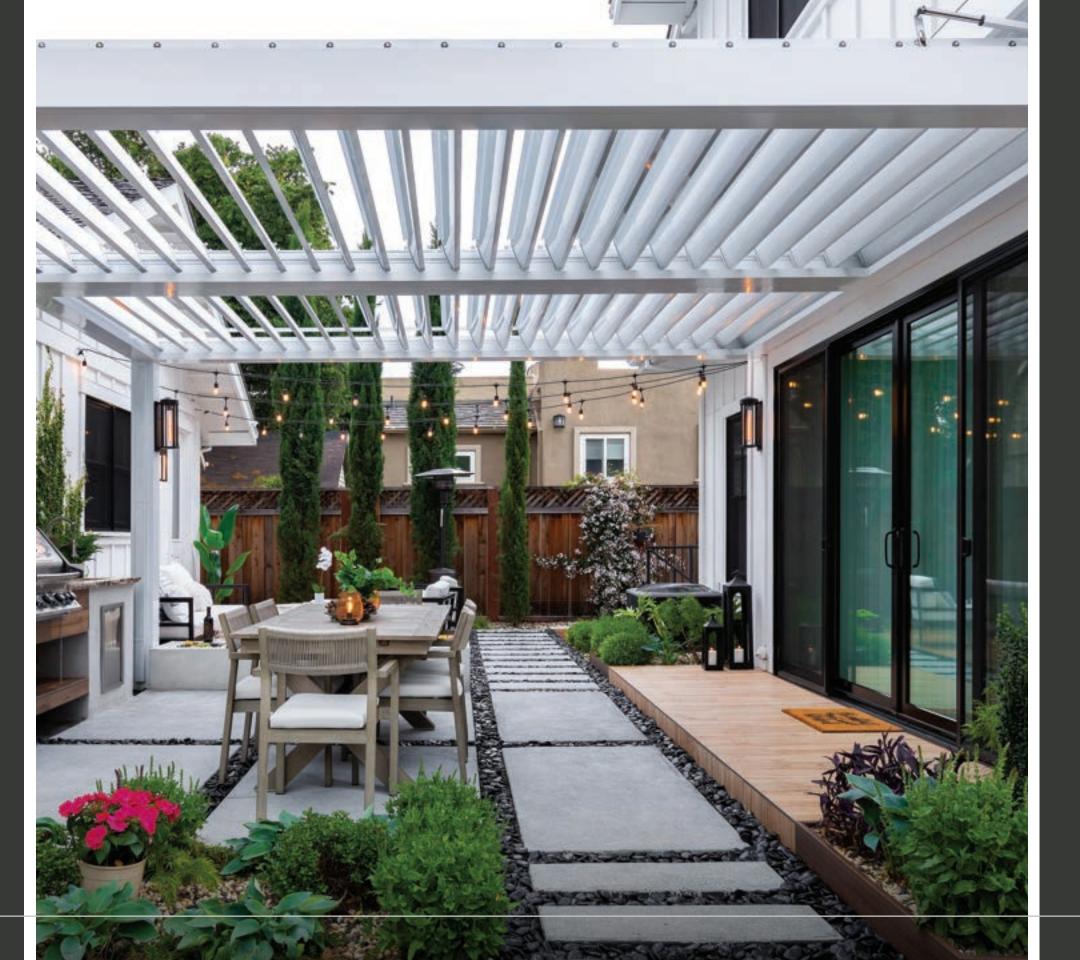

### **Embrace the Luxury** of Outdoor Living

Whether entertaining friends, enjoying a romantic evening, or simply relaxing with a good book, Equinox Louvered Roof is designed to provide you with the perfect outdoor experience.

With fully customizable solutions to fit any architectural style, the Equinox Louvered Roof system completely transforms your outdoor area and makes it a true extension of your home that you can enjoy year-round.

- Entertain guests year-round, enjoying parties and cookouts that don't depend on the weather.
- Protect your outdoor patio furniture and decor against wear and tear from harsh weather conditions.
- Extend your living space while increasing curb appeal and adding to the overall value of your home.