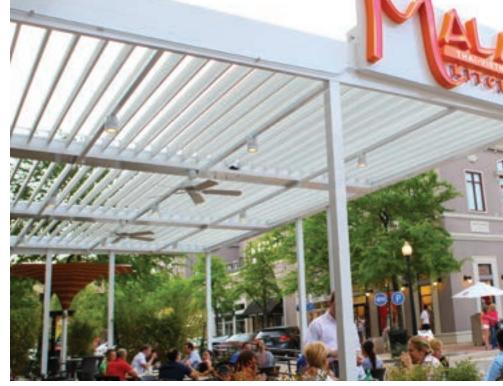

# Increased Seating for Customers, Increased Profit for You

The addition of an Equinox Louvered Roof to any commercial outdoor space adds an ambience and unique style that sets your business apart from others. Expand customer seating and utilize outdoor dining space year-round, rain or shine, while also increasing return on investment. The versatility and durability of the Equinox Louvered Roof make it the perfect choice for enhancing your business and your customers' experience.

- Increase your outdoor seating and utilize it year-round, regardless of the weather.
- Create a unique ambiance, maximize comfort, and provide the **perfect outdoor setting** for customers.
- Control sun and shade for independent areas with multiple louver bays.

# ENGINEERED TO COMMERCIAL SHADE + RAIN SPECIFICATIONS PROTECTION **EXPANDED SEATING** YEAR-ROUND

#### Align Purpose with Style

The Equinox Louvered Roof system elevates environments with on-demand sunlight, shade and rain protection. Enhance your dining options and seating capacity affordably, avoiding the need for costly renovations. The addition of an Equinox roof can complement any architectural style and completely transform your outdoor space.