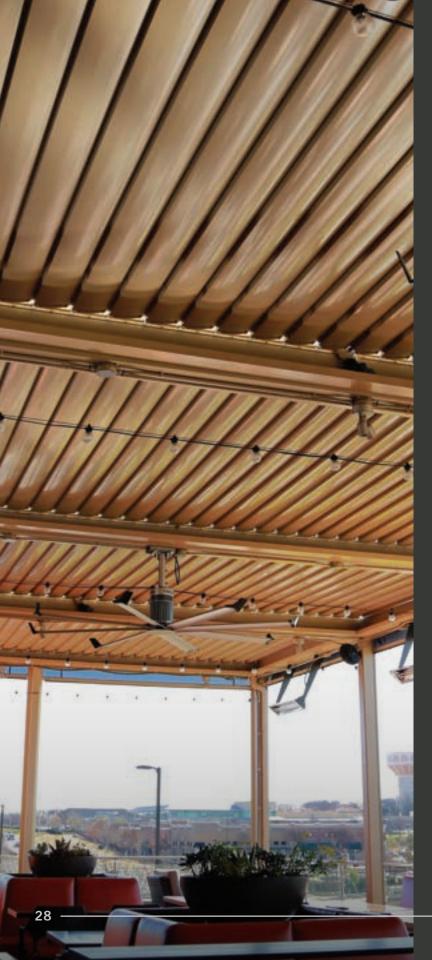

# Increased Seating for Customers, Increased Profit for You

The addition of an Equinox Louvered Roof to any commercial outdoor space adds an ambience and unique style that sets your business apart from others. Expand customer seating and utilize outdoor dining space year-round, rain or shine, while also increasing return on investment. The versatility and durability of the Equinox Louvered Roof make it the perfect choice for enhancing your business and your customers' experience.

- Increase your outdoor seating and utilize it year-round, regardless of the weather.
- Create a unique ambiance, maximize comfort, and provide the **perfect outdoor setting** for customers.
- Control sun and shade for independent areas with multiple louver bays.

# ENGINEERED TO COMMERCIAL SHADE + RAIN SPECIFICATIONS PROTECTION **EXPANDED SEATING** YEAR-ROUND

#### Align Purpose with Style

The Equinox Louvered Roof system elevates environments with on-demand sunlight, shade and rain protection. Enhance your dining options and seating capacity affordably, avoiding the need for costly renovations. The addition of an Equinox roof can complement any architectural style and completely transform your outdoor space.