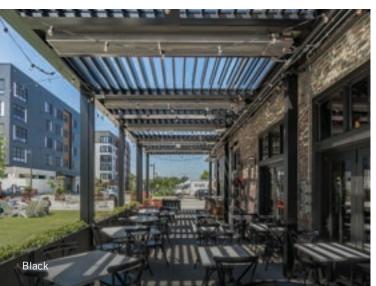

# Increased Seating for Customers, Increased Profit for You

The addition of an Equinox Louvered Roof to any commercial outdoor space adds an ambience and unique style that sets your business apart from others. Expand customer seating and utilize outdoor dining space year-round, rain or shine, while also increasing return on investment. The versatility and durability of the Equinox Louvered Roof make it the perfect choice for enhancing your business and your customers' experience.

- Increase your outdoor seating and utilize it year-round, regardless of the weather.
- Create a unique ambiance, maximize comfort, and provide the **perfect outdoor setting** for customers.
- Control sun and shade for independent areas with multiple louver bays.

# ENGINEERED TO COMMERCIAL SHADE + RAIN SPECIFICATIONS PROTECTION **EXPANDED SEATING** YEAR-ROUND

#### Align Purpose with Style

The Equinox Louvered Roof system elevates environments with on-demand sunlight, shade and rain protection. Enhance your dining options and seating capacity affordably, avoiding the need for costly renovations. The addition of an Equinox roof can complement any architectural style and completely transform your outdoor space.