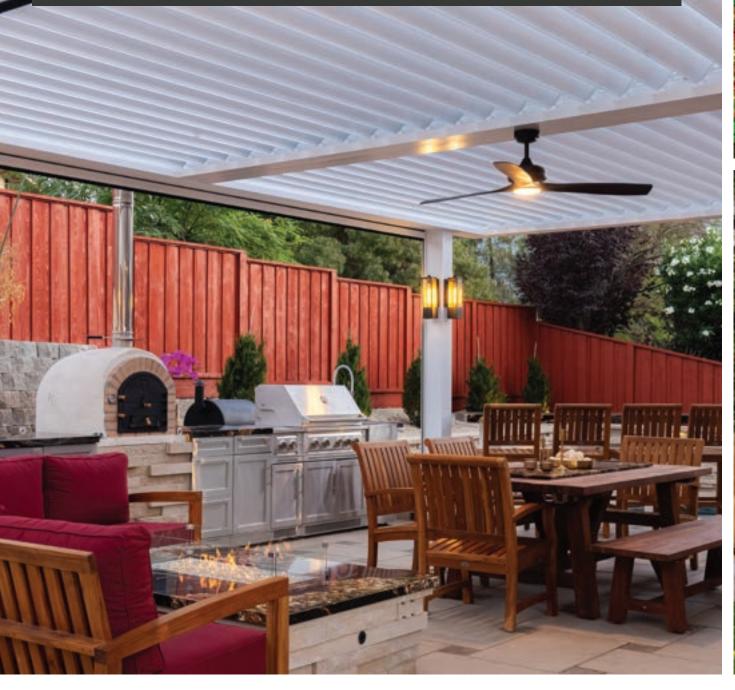

Transform your patio, deck, or garden into a captivating space with the Equinox Louvered Roof. Whether building an outdoor kitchen to use year-round or covering your entire outdoor area, choose an Equinox Roof and discover the epitome of luxury, convenience, and style while elevating your outdoor living to new heights.

### CREATE A SPACE THAT'S CUSTOMIZED TO YOUR NEEDS

Elevate your outdoor experience with Equinox Louvered Roof's remarkable customization and accessory options. From the ambiance of our lighting fixtures to immersive speaker systems, it's your ticket to crafting a year-round paradise that reflects your unique style and preferences. Whether you're a homeowner or business owner, this versatility is the key to an irresistible outdoor oasis!

#### **MISTERS**

When the temperatures rise, stay cool under your Equinox Roof with the addition of ceiling fans or misters. You can choose any style or design to match with your outdoor vision.

#### **FANS**

Keep your space comfortable year-round with the addition of fans. Create airflow during the warmer months, and then use to keep warm air circulating in the colder seasons.

#### **HEATERS**

Stay warm and cozy in the colder months with the addition of gas or electric heaters. You can also add a firepit or fireplace to bring additional style and luxury to your design. STRONG AND SUSTAINABLE