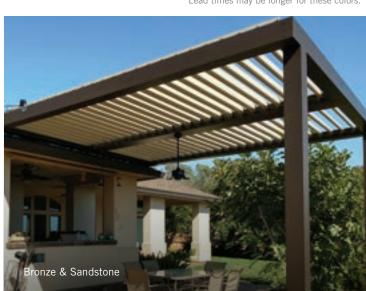

### THE BEAUTY OF EQUINOX

Explore our collection of impressive color choices

The beauty of creating your outdoor oasis is being able to find the color that perfectly matches your home and your vision. Equinox Louvered Roof systems are available in a variety of shades and colors, from neutrals to custom solid colors and finishes. This ensures that the addition of an Equinox Roof complements and greatly enhances any residential or commercial outdoor space.

\*Lead times may be longer for these colo

COMMERCIAL + RESIDENTIAL