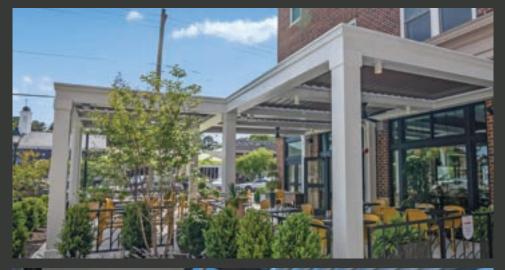

# Increased Seating for Customers, Increased Profit for You

The addition of an Equinox Louvered Roof to any commercial outdoor space adds an ambience and unique style that sets your business apart from others. Expand customer seating and utilize outdoor dining space year-round, rain or shine, while also increasing return on investment. The versatility and durability of the Equinox Louvered Roof make it the perfect choice for enhancing your business and your customers' experience.

- Increase your outdoor seating and utilize it year-round, regardless of the weather.
- Create a unique ambiance, maximize comfort, and provide the **perfect outdoor setting** for customers.
- Control sun and shade for independent areas with multiple louver bays.

# ENGINEERED TO COMMERCIAL SHADE + RAIN SPECIFICATIONS PROTECTION **EXPANDED SEATING** YEAR-ROUND

#### Align Purpose with Style

The Equinox Louvered Roof system elevates environments with on-demand sunlight, shade and rain protection. Enhance your dining options and seating capacity affordably, avoiding the need for costly renovations. The addition of an Equinox roof can complement any architectural style and completely transform your outdoor space.