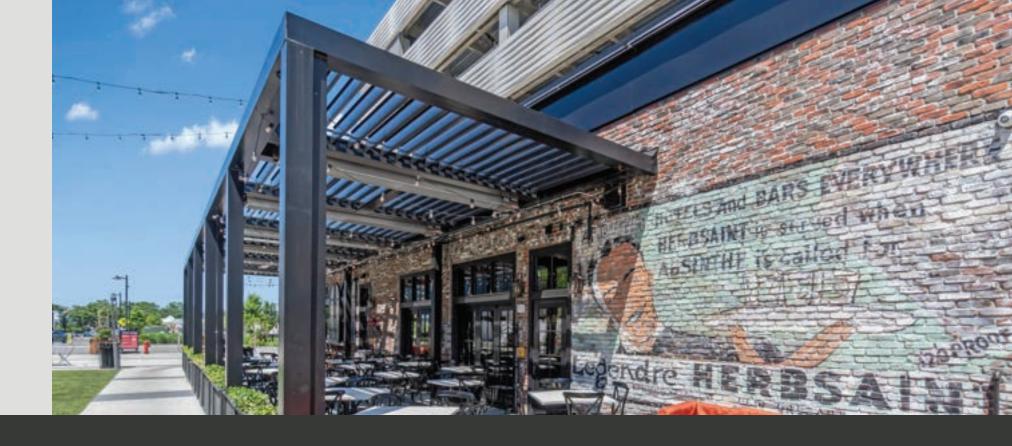

# Increased Seating for Customers, Increased Profit for You

The addition of an Equinox Louvered Roof to any commercial outdoor space adds an ambience and unique style that sets your business apart from others. Expand customer seating and utilize outdoor dining space year-round, rain or shine, while also increasing return on investment. The versatility and durability of the Equinox Louvered Roof make it the perfect choice for enhancing your business and your customers' experience.

- Increase your outdoor seating and utilize it year-round, regardless of the weather.
- Create a unique ambiance, maximize comfort, and provide the **perfect outdoor setting** for customers.
- Control sun and shade for independent areas with multiple louver bays.

# ENGINEERED TO COMMERCIAL SHADE + RAIN SPECIFICATIONS PROTECTION **EXPANDED SEATING** YEAR-ROUND

#### Align Purpose with Style

The Equinox Louvered Roof system elevates environments with on-demand sunlight, shade and rain protection. Enhance your dining options and seating capacity affordably, avoiding the need for costly renovations. The addition of an Equinox roof can complement any architectural style and completely transform your outdoor space.